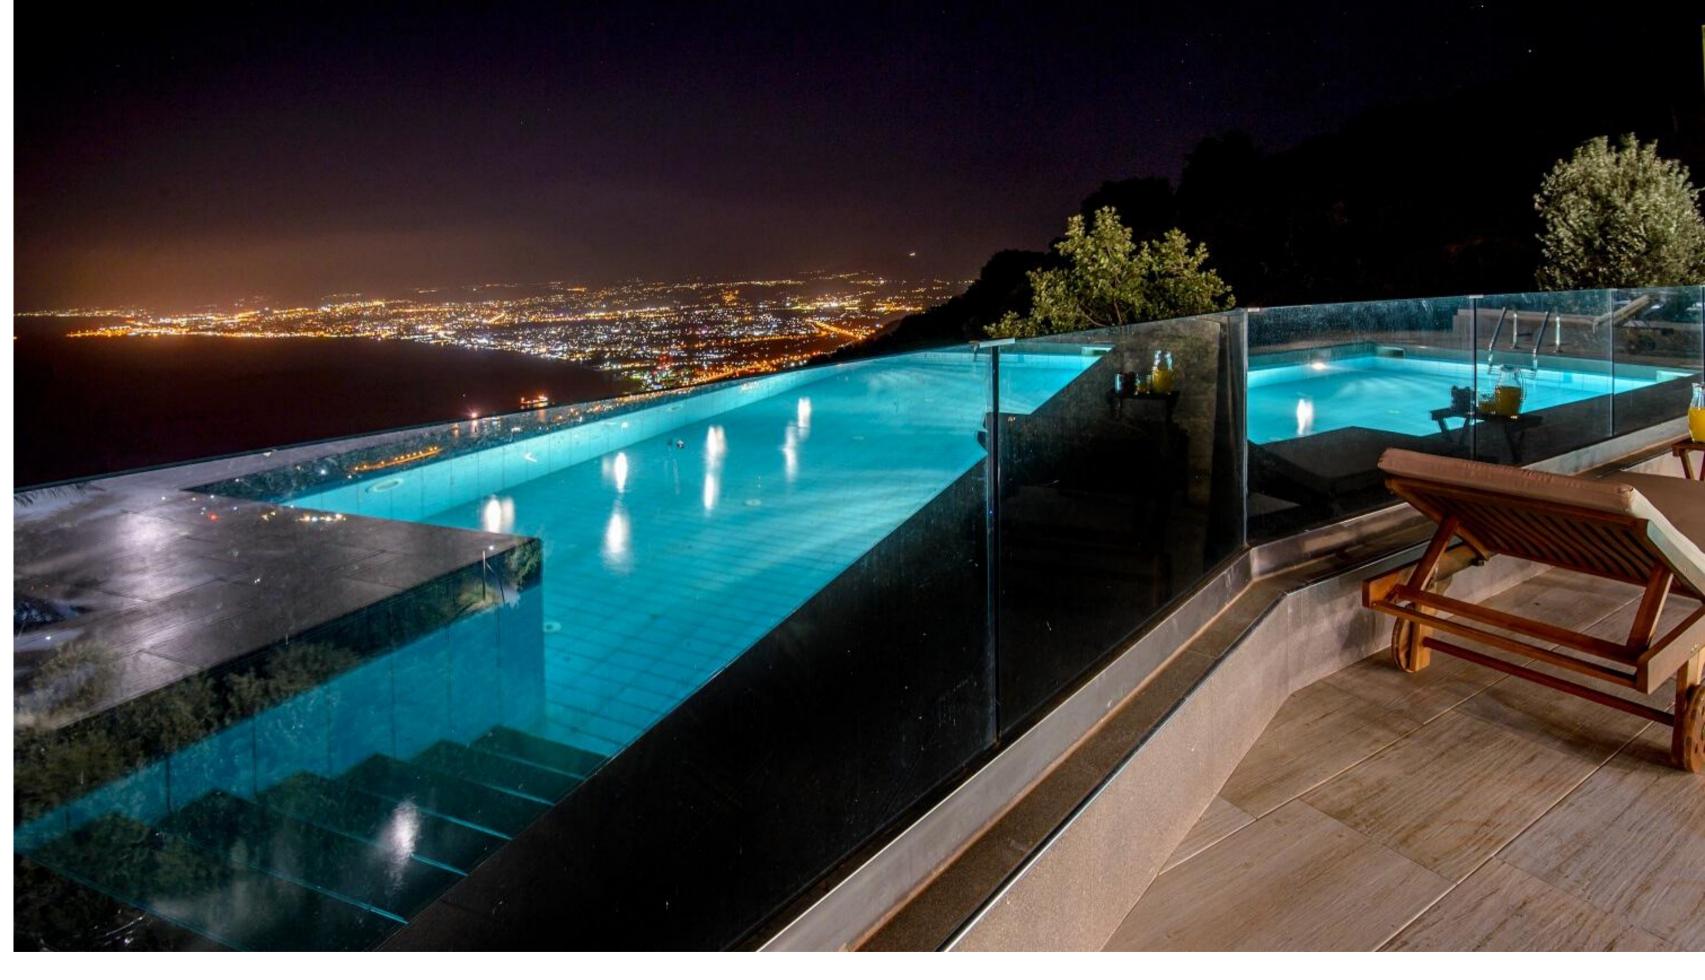

### VERANDA

EN-SUITE LOWER LEVEL STUDIO WITH KITCHEN FACILITIES, DINING AREA AND LARGE PATIO

A VAST 27 M<sup>2</sup> SWIMMING POOL ALONG WITH DECK CHAIRS, DINING AREA AND PLENTY OF SPACE

Land Size:  $3.700 \text{ m}^2$ 

Facilities: Swimming Pool, Central Air Conditioning System, Solar Water Heater, BBQ, Wooden Oven, Security Cameras and Alarm System, Electric Devices