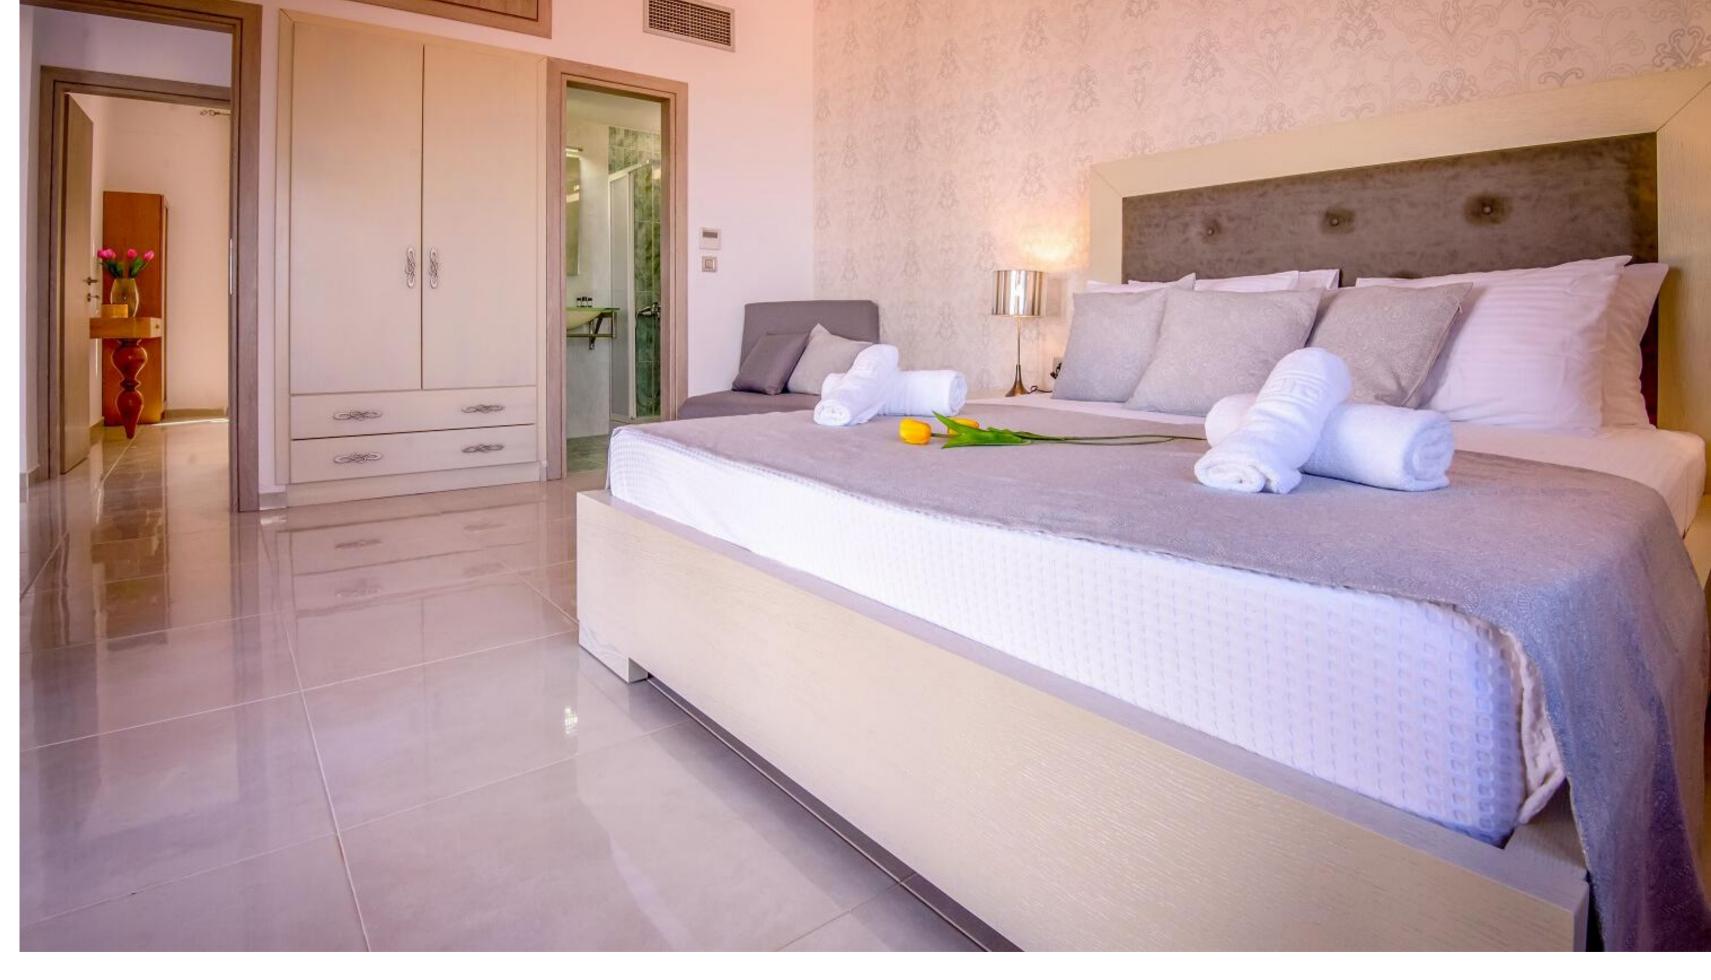

# PANORAMIC SEAVIEW ESTATE



A gorgeous home on 3,700 m<sup>2</sup> land, boosts on 3 levels, has an autonomous studio, and offers a Pool, BBQ & Wooden Oven, massive outdoor areas, and breathtaking seaviews





#### GROUND LEVEL

LIVING AREA DINING AREA KITCHEN GUESTS WC EN-SUITE MASTER BEDROOM BBQ, WOODEN OVEN & VERANDA





## LIVING AREA



## LIVING AREA



# DINING AREA



# DINING AREA



#### KITCHEN



# GUESTS WC













## BBQ & WOODEN OVEN

#### UPPER LEVEL

TWO EN-SUITE BEDROOMS WITH VERANDA





















### VERANDA



EN-SUITE LOWER LEVEL STUDIO WITH KITCHEN FACILITIES, DINING AREA AND LARGE PATIO















A VAST 27 M<sup>2</sup> SWIMMING POOL ALONG WITH DECK CHAIRS, DINING AREA AND PLENTY OF SPACE

























#### Location: Heraklion, Crete, Greece 19km west of the city of Heraklion, 22km west of Heraklion Airport

Property Size: 223 m<sup>2</sup> Ground floor: 125 m<sup>2</sup> Upper floor: 54 m<sup>2</sup> Studio: 44 m<sup>2</sup>

Land Size:  $3.700 \text{ m}^2$ 

Facilities: Swimming Pool, Central Air Conditioning System, Solar Water Heater, BBQ, Wooden Oven, Security Cameras and Alarm System, Electric Devices

#### VILLA MIRELA