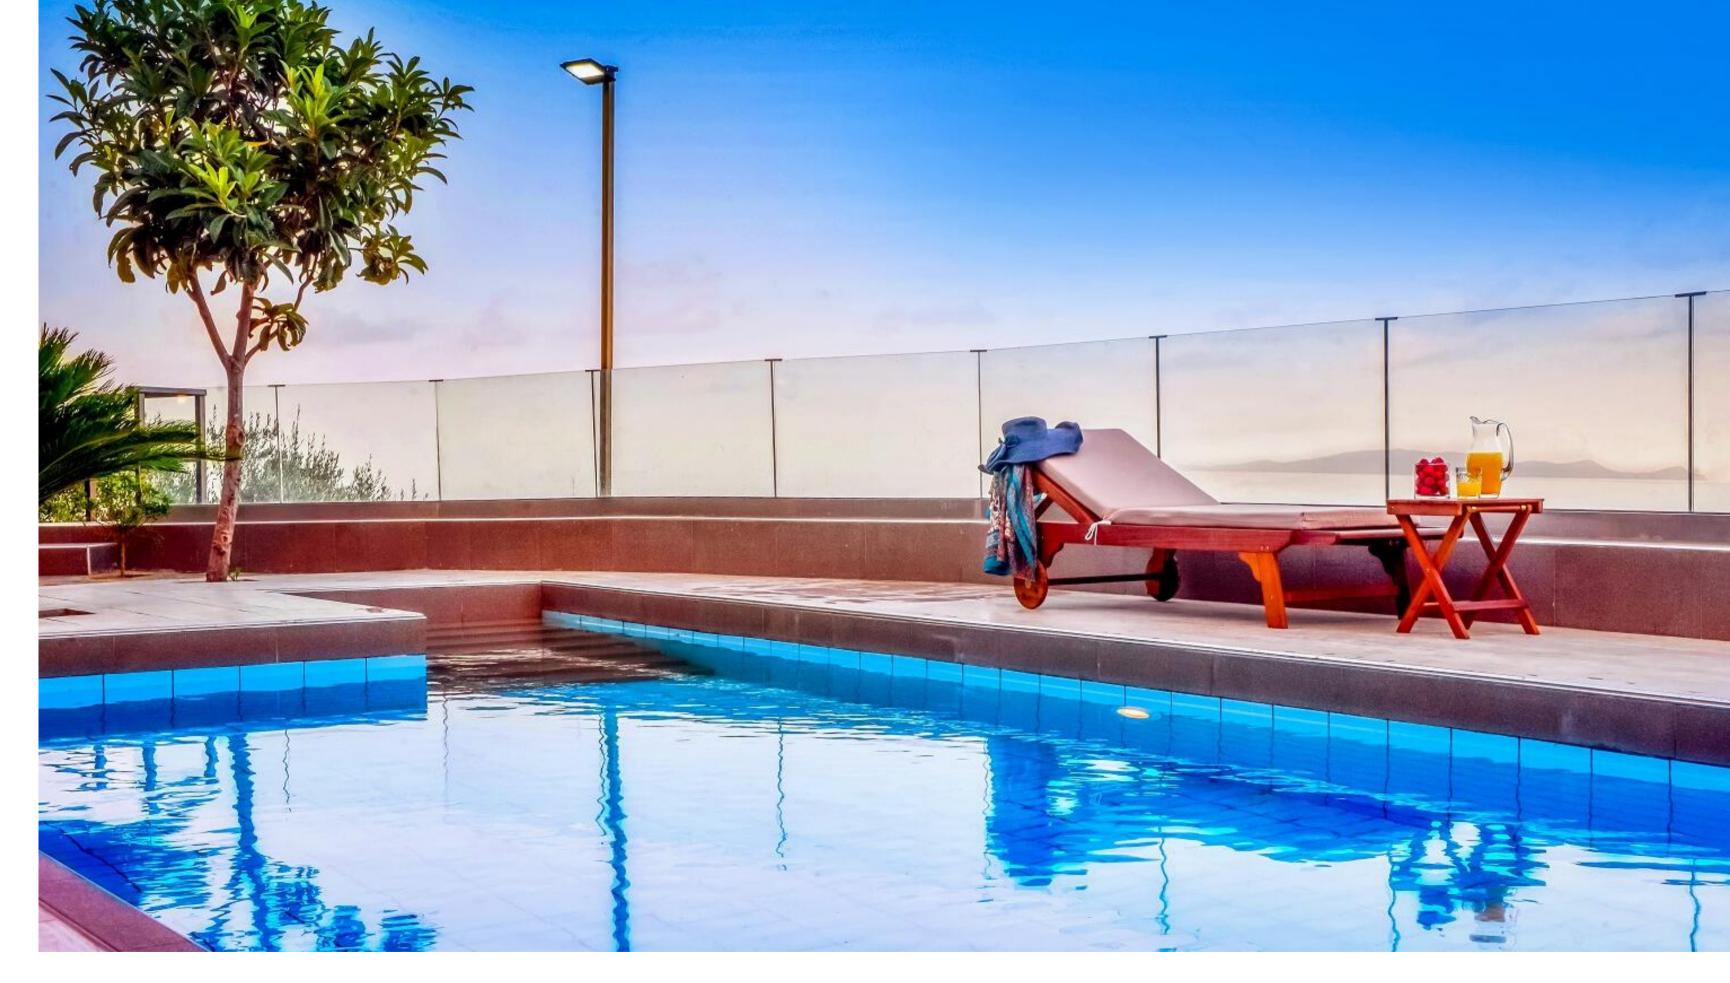

### VERANDA

EN-SUITE LOWER LEVEL STUDIO WITH KITCHEN FACILITIES, DINING AREA AND LARGE PATIO

A VAST 27 M<sup>2</sup> SWIMMING POOL ALONG WITH DECK CHAIRS, DINING AREA AND PLENTY OF SPACE