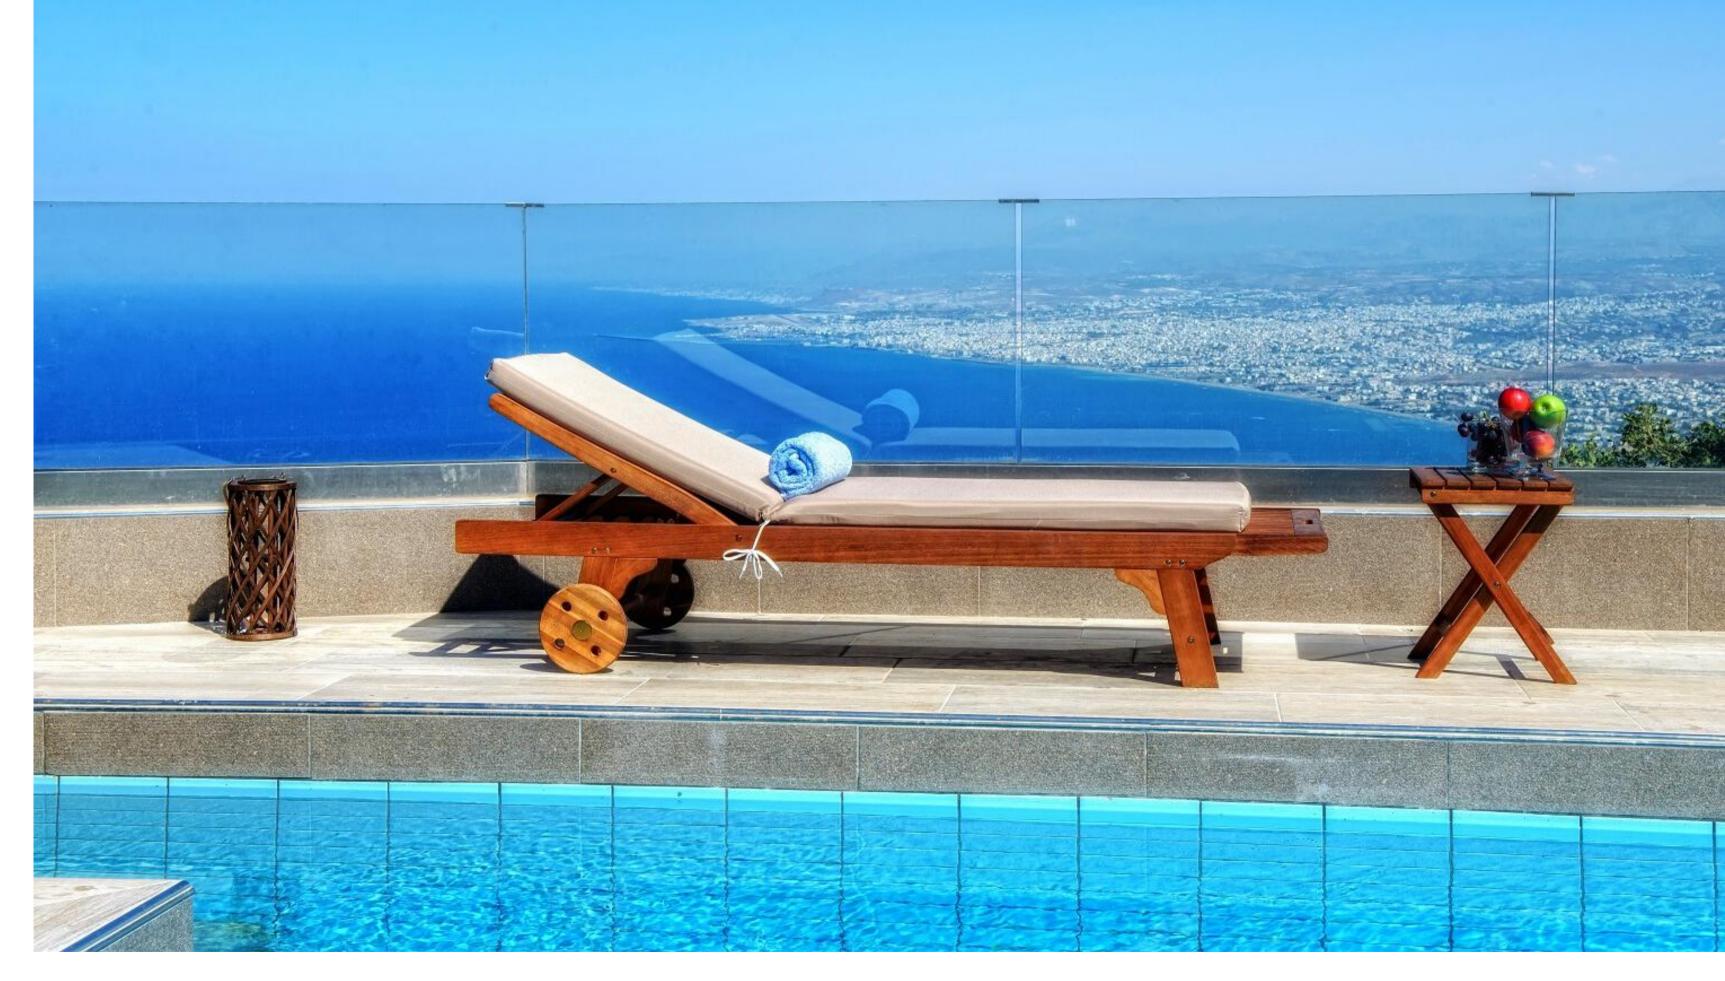

### VERANDA

EN-SUITE LOWER LEVEL STUDIO WITH KITCHEN FACILITIES, DINING AREA AND LARGE PATIO

A VAST 27 M<sup>2</sup> SWIMMING POOL ALONG WITH DECK CHAIRS, DINING AREA AND PLENTY OF SPACE