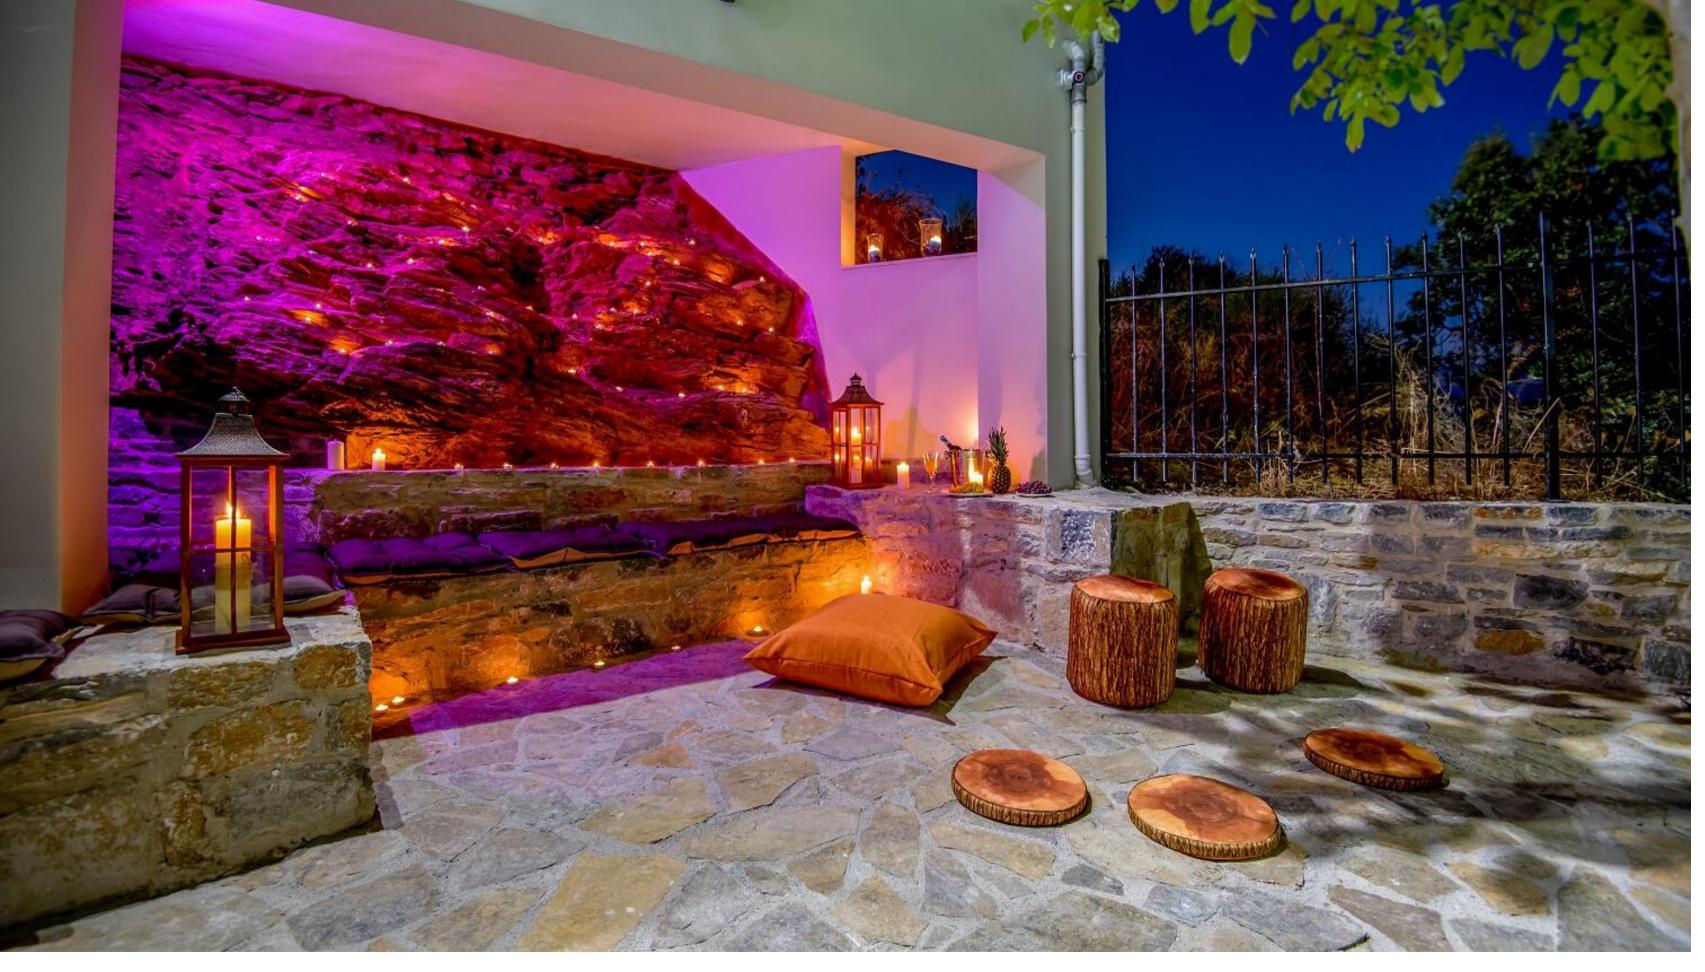

### VERANDA

EN-SUITE LOWER LEVEL STUDIO WITH KITCHEN FACILITIES, DINING AREA AND LARGE PATIO

A VAST 27 M<sup>2</sup> SWIMMING POOL ALONG WITH DECK CHAIRS, DINING AREA AND PLENTY OF SPACE