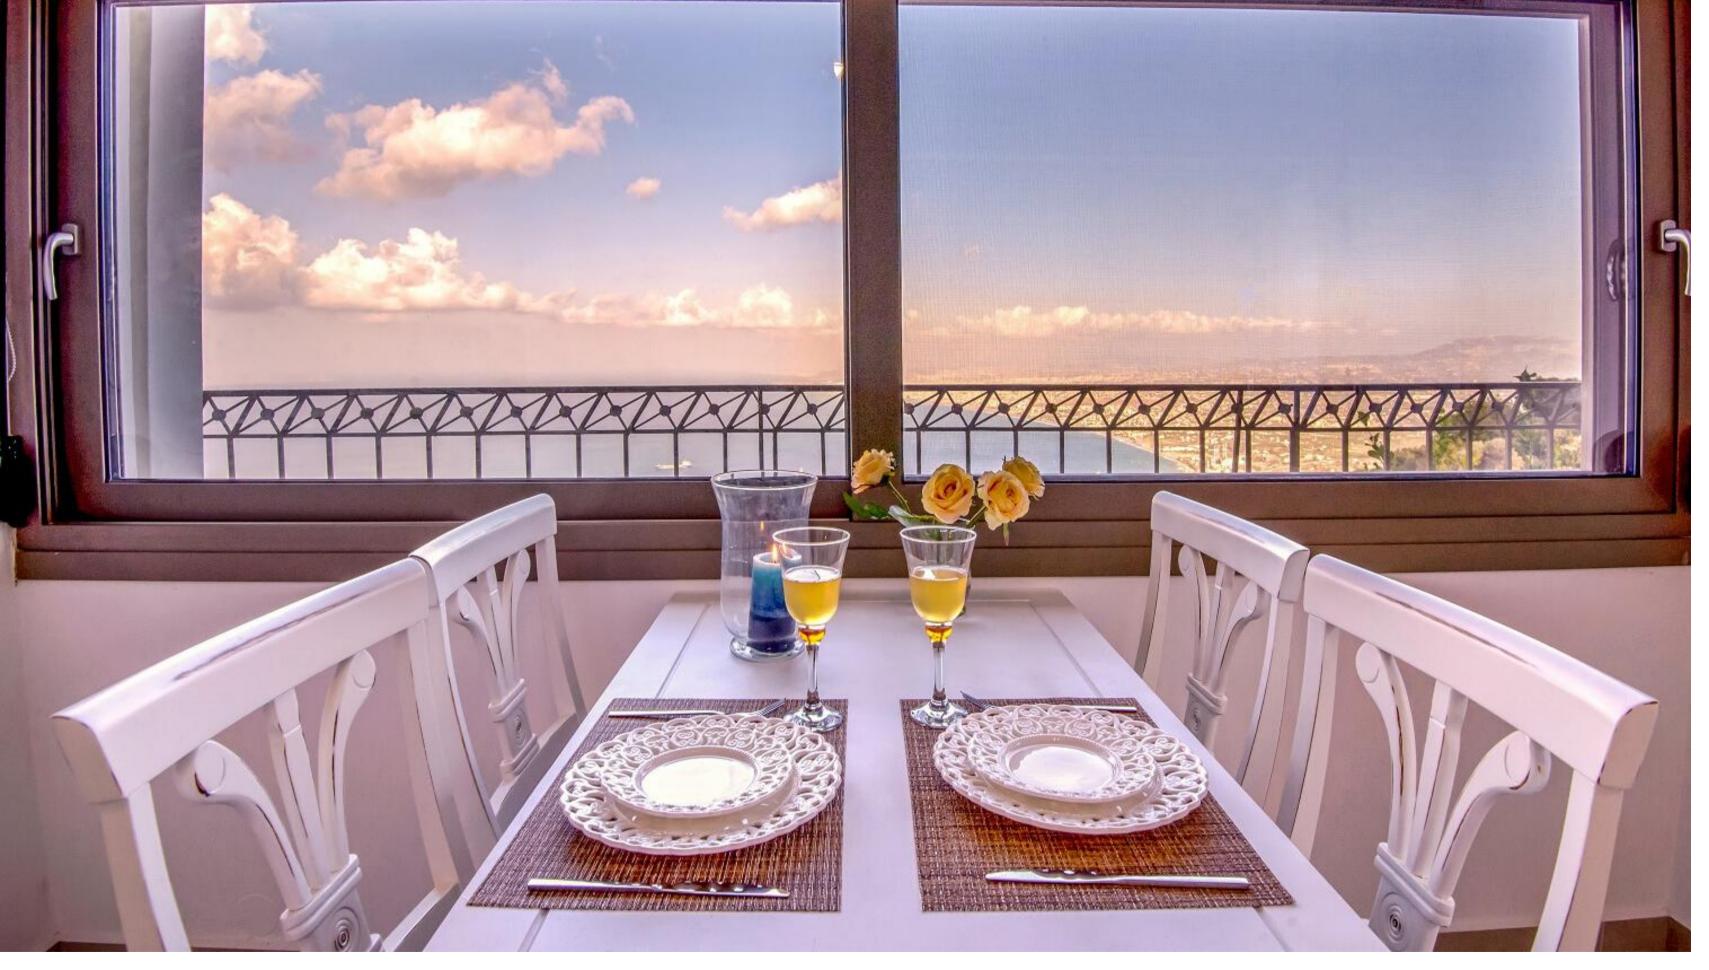

# PANORAMIC SEAVIEW ESTATE



A gorgeous home on 3,700 m<sup>2</sup> land, boosts on 3 levels, has an autonomous studio, and offers a Pool, BBQ & Wooden Oven, massive outdoor areas, and breathtaking seaviews





#### GROUND LEVEL

LIVING AREA DINING AREA KITCHEN GUESTS WC EN-SUITE MASTER BEDROOM BBQ, WOODEN OVEN & VERANDA





## LIVING AREA



## LIVING AREA



# DINING AREA



# DINING AREA



#### KITCHEN



# GUESTS WC













## BBQ & WOODEN OVEN

#### UPPER LEVEL

TWO EN-SUITE BEDROOMS WITH VERANDA





















### VERANDA



EN-SUITE LOWER LEVEL STUDIO WITH KITCHEN FACILITIES, DINING AREA AND LARGE PATIO















A VAST 27 M<sup>2</sup> SWIMMING POOL ALONG WITH DECK CHAIRS, DINING AREA AND PLENTY OF SPACE

























#### Location: Heraklion, Crete, Greece 19km west of the city of Heraklion, 22km west of Heraklion Airport

Property Size: 223 m<sup>2</sup> Ground floor: 125 m<sup>2</sup> Upper floor: 54 m<sup>2</sup> Studio: 44 m<sup>2</sup>

Land Size:  $3.700 \text{ m}^2$ 

Facilities: Swimming Pool, Central Air Conditioning System, Solar Water Heater, BBQ, Wooden Oven, Security Cameras and Alarm System, Electric Devices

#### VILLA MIRELA