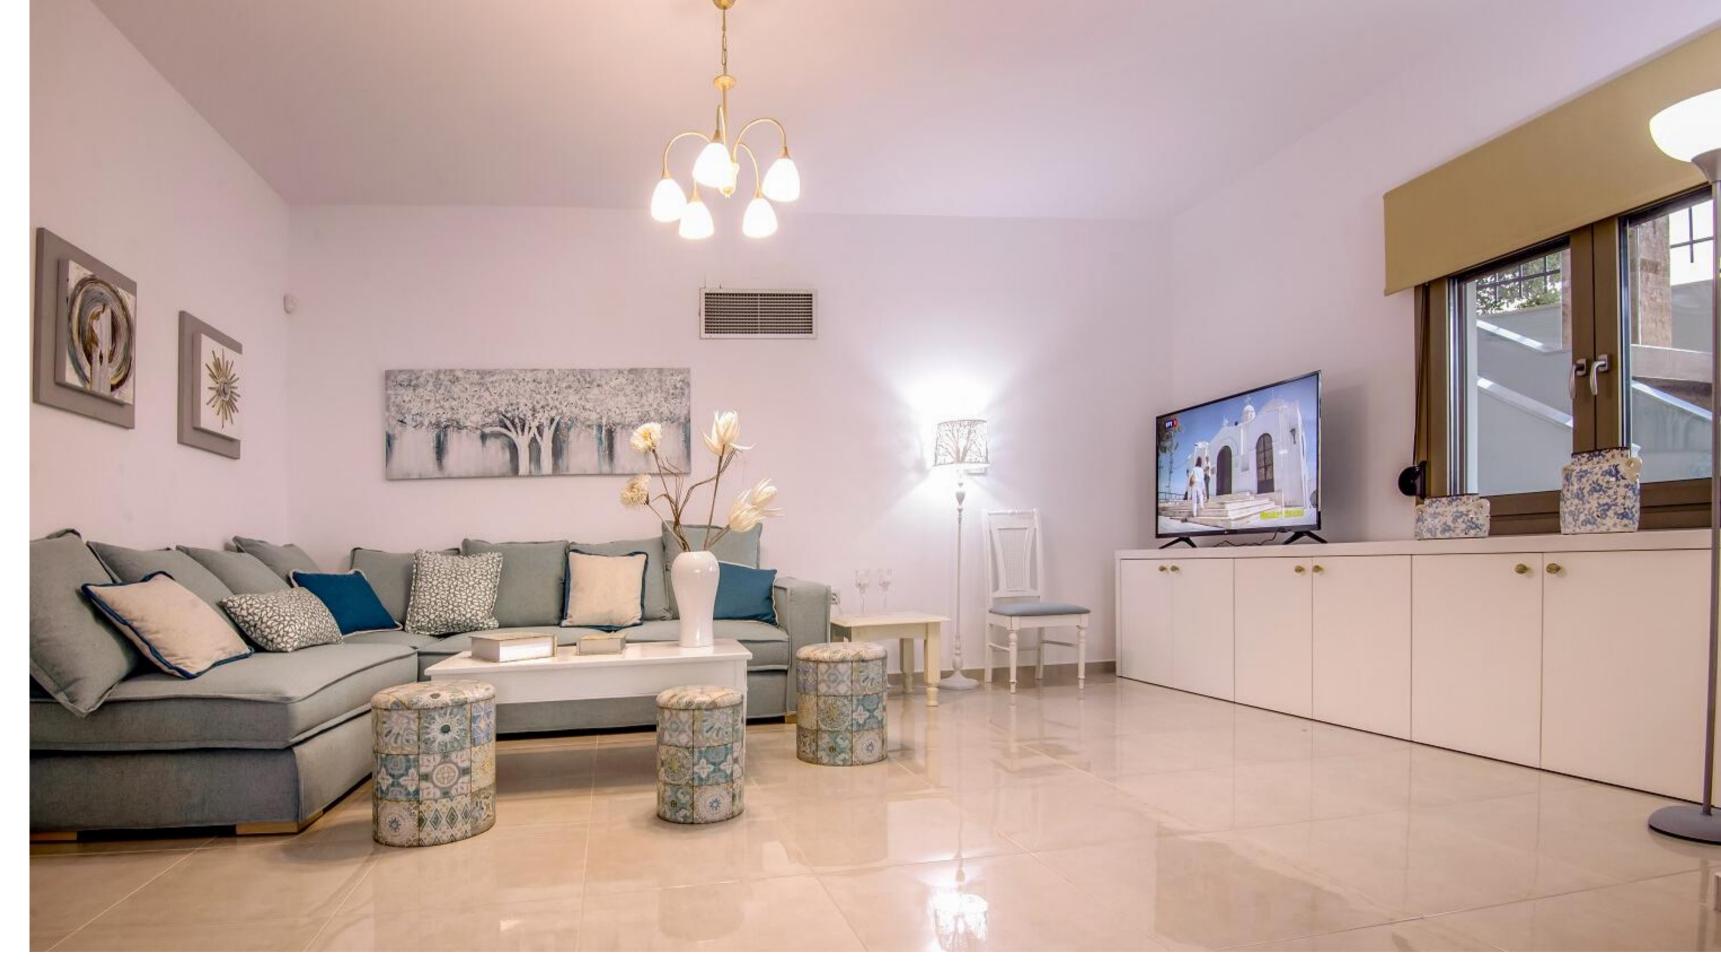

# PANORAMIC SEAVIEW ESTATE



A gorgeous home on 3,700 m<sup>2</sup> land, boosts on 3 levels, has an autonomous studio, and offers a Pool, BBQ & Wooden Oven, massive outdoor areas, and breathtaking seaviews





#### GROUND LEVEL

LIVING AREA DINING AREA KITCHEN GUESTS WC EN-SUITE MASTER BEDROOM BBQ, WOODEN OVEN & VERANDA





## LIVING AREA



## LIVING AREA



# DINING AREA



# DINING AREA



#### KITCHEN



# GUESTS WC













## BBQ & WOODEN OVEN

#### UPPER LEVEL

TWO EN-SUITE BEDROOMS WITH VERANDA





















### VERANDA



EN-SUITE LOWER LEVEL STUDIO WITH KITCHEN FACILITIES, DINING AREA AND LARGE PATIO















A VAST 27 M<sup>2</sup> SWIMMING POOL ALONG WITH DECK CHAIRS, DINING AREA AND PLENTY OF SPACE

























#### Location: Heraklion, Crete, Greece 19km west of the city of Heraklion, 22km west of Heraklion Airport

Property Size: 223 m<sup>2</sup> Ground floor: 125 m<sup>2</sup> Upper floor: 54 m<sup>2</sup> Studio: 44 m<sup>2</sup>

Land Size:  $3.700 \text{ m}^2$ 

Facilities: Swimming Pool, Central Air Conditioning System, Solar Water Heater, BBQ, Wooden Oven, Security Cameras a