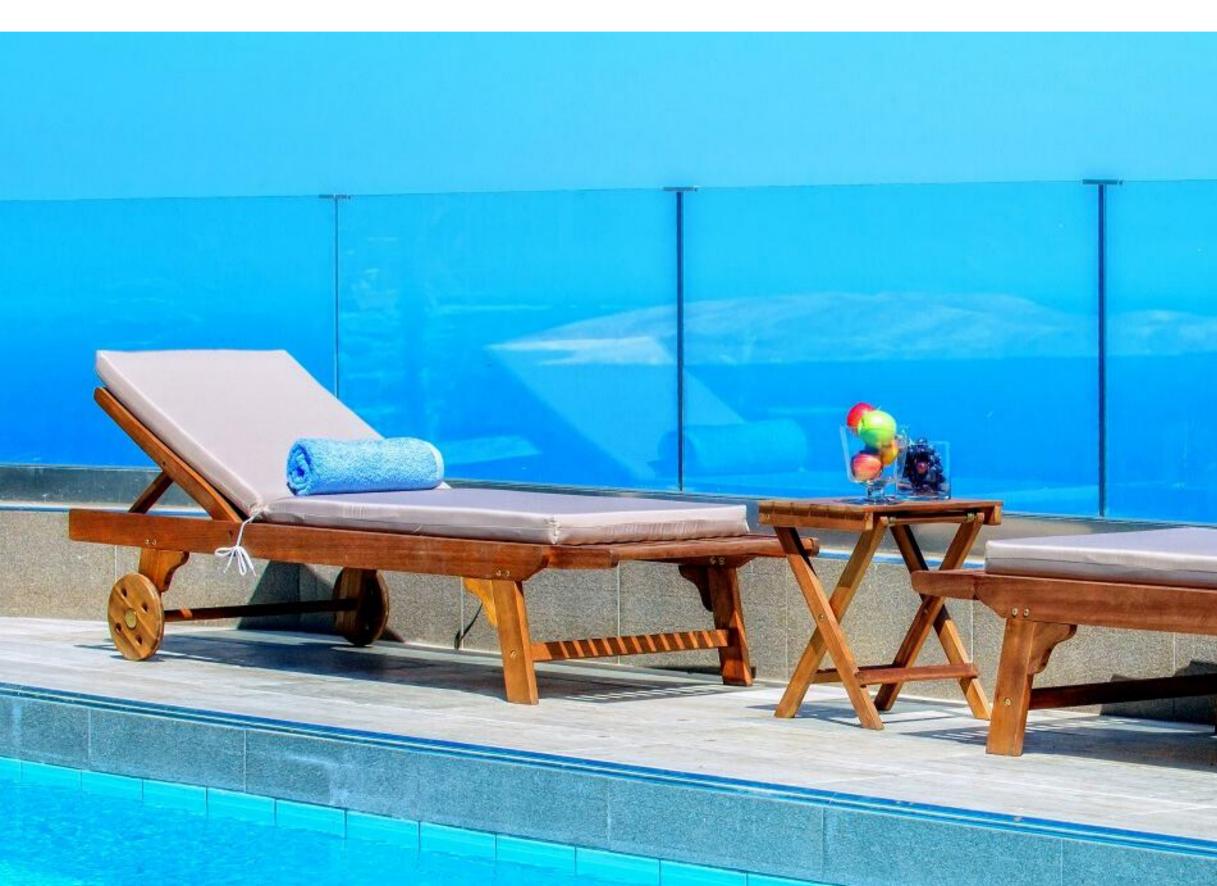

### VERANDA

EN-SUITE LOWER LEVEL STUDIO WITH KITCHEN FACILITIES, DINING AREA AND LARGE PATIO

A VAST 27 M<sup>2</sup> SWIMMING POOL ALONG WITH DECK CHAIRS, DINING AREA AND PLENTY OF SPACE