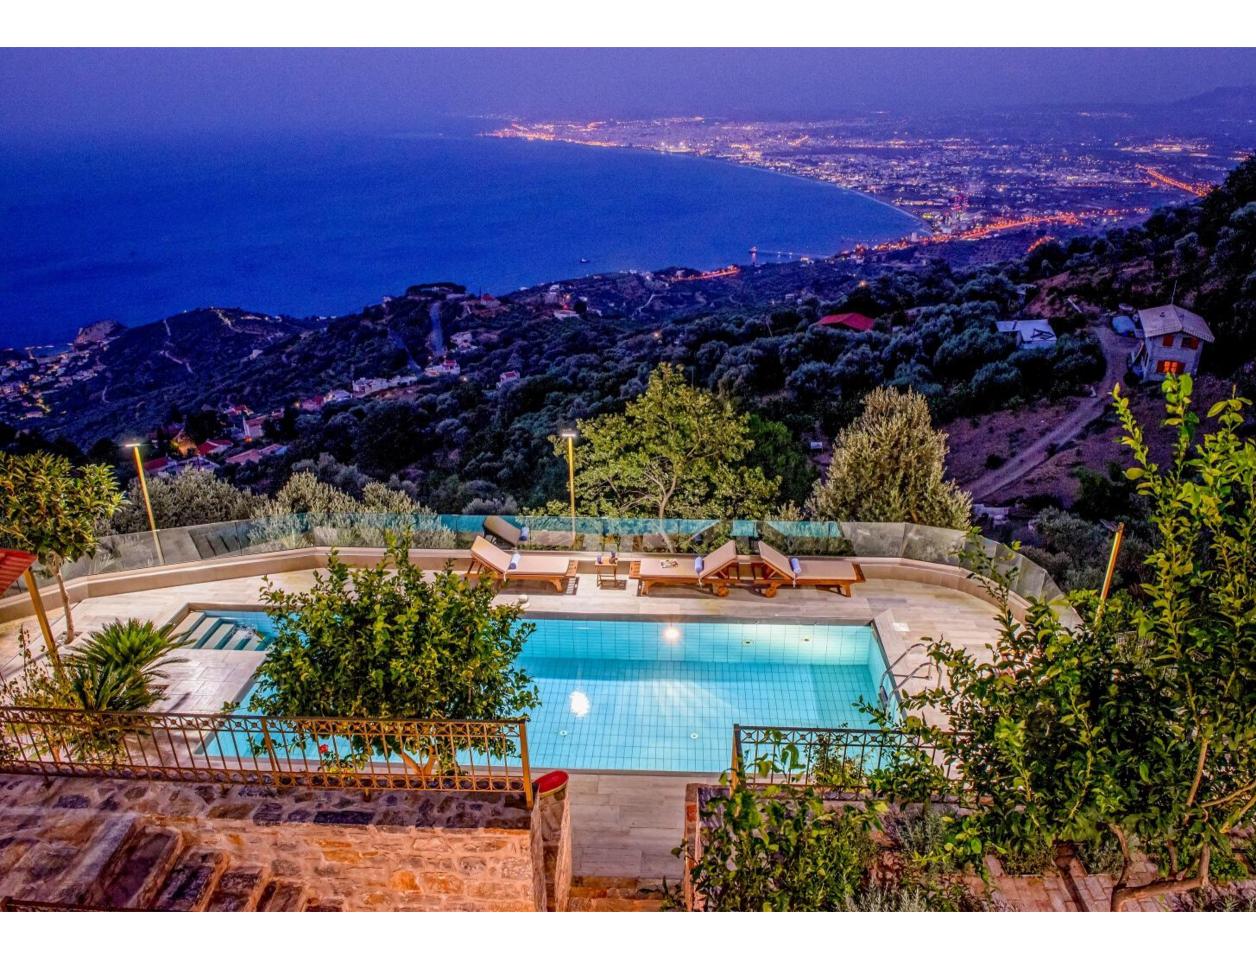

### VERANDA

EN-SUITE LOWER LEVEL STUDIO WITH KITCHEN FACILITIES, DINING AREA AND LARGE PATIO

A VAST 27 M<sup>2</sup> SWIMMING POOL ALONG WITH DECK CHAIRS, DINING AREA AND PLENTY OF SPACE

Land Size:  $3.700 \text{ m}^2$ 

Facilities: Swimming Pool, Central Air Conditioning System, Solar Water Heater, BBQ, Wooden Oven, Security Cameras and Alarm System, Electric Devices