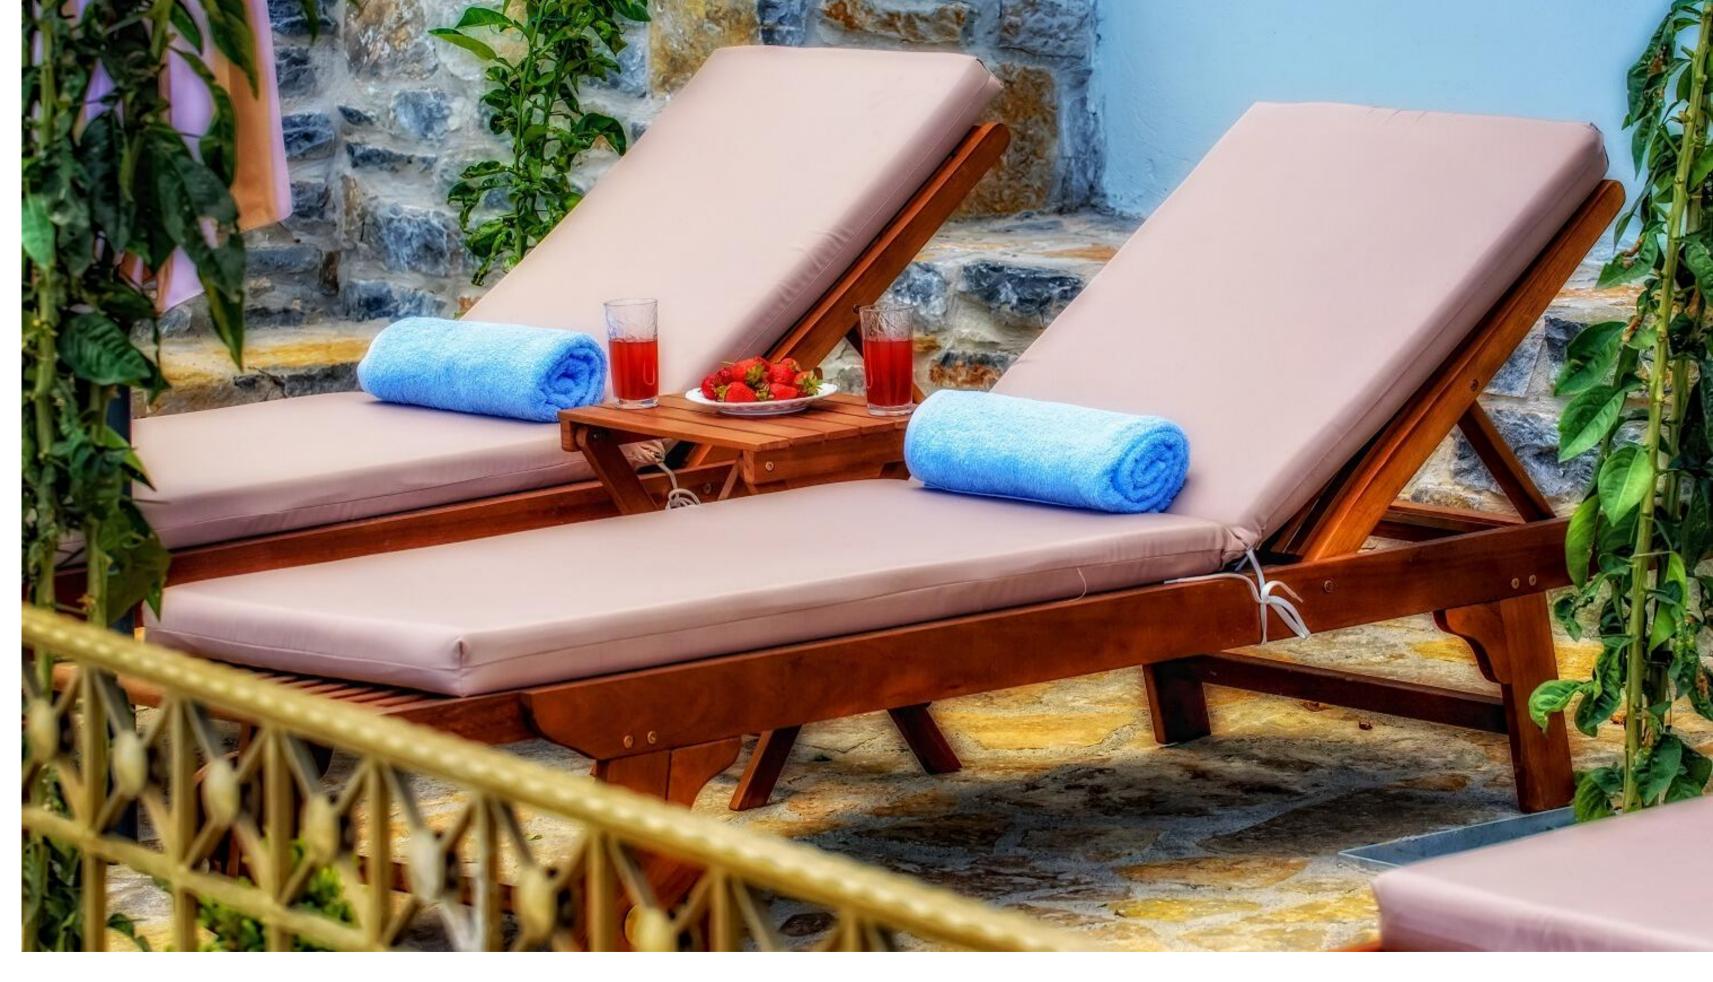

### VERANDA

EN-SUITE LOWER LEVEL STUDIO WITH KITCHEN FACILITIES, DINING AREA AND LARGE PATIO

A VAST 27 M<sup>2</sup> SWIMMING POOL ALONG WITH DECK CHAIRS, DINING AREA AND PLENTY OF SPACE