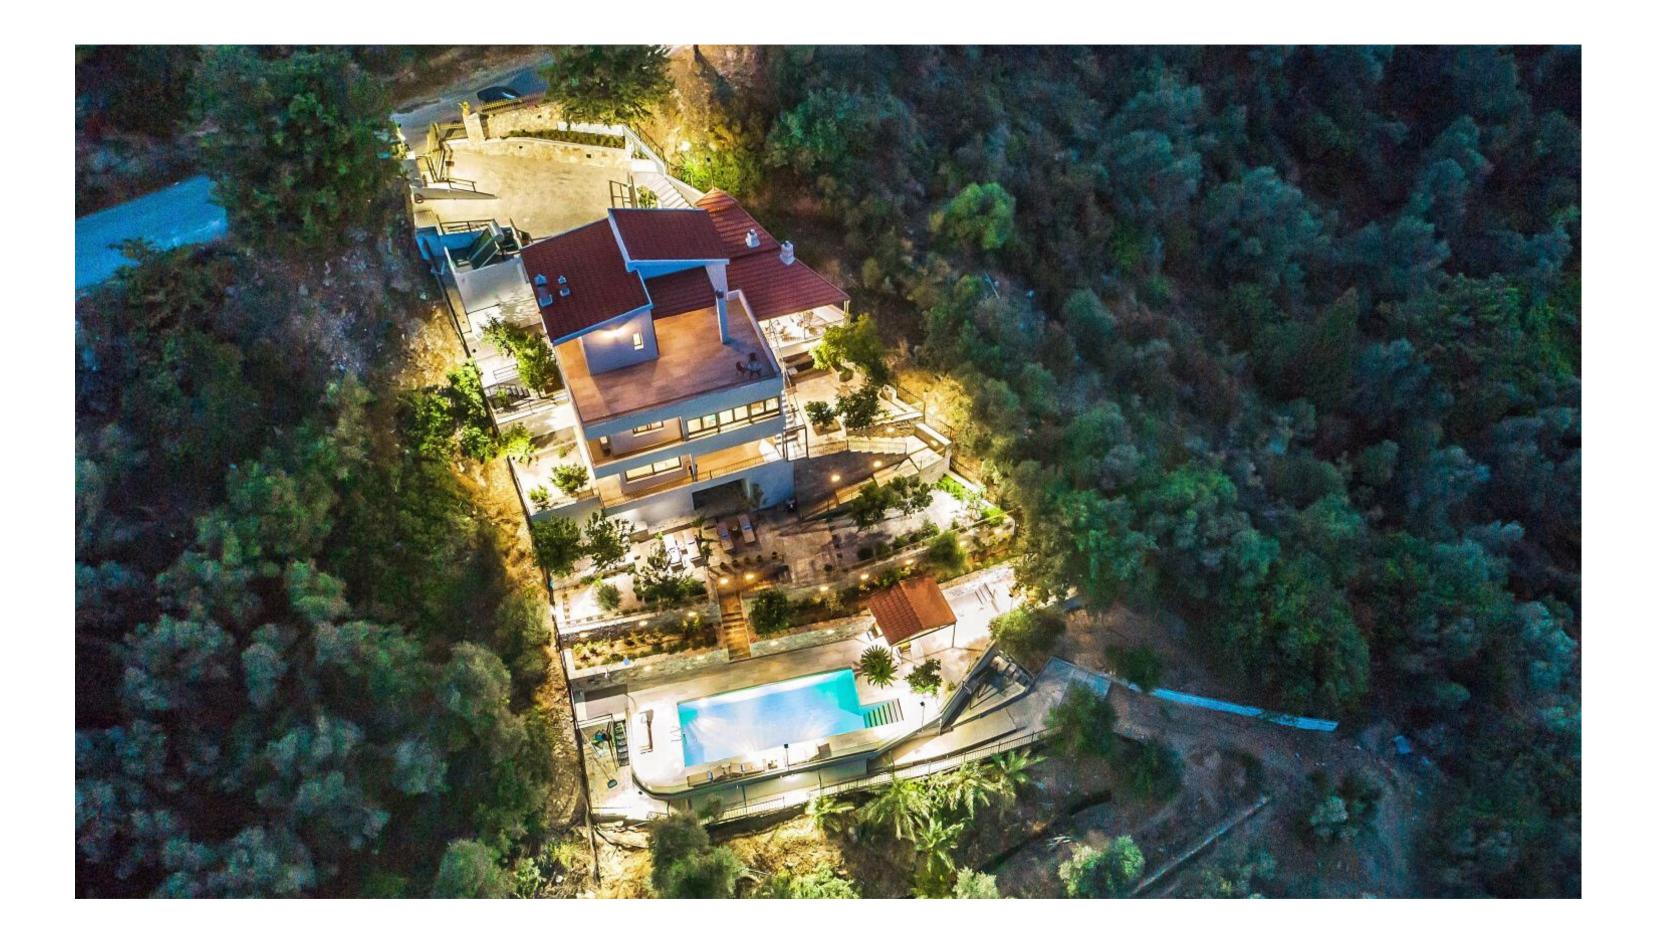

# PANORAMIC SEAVIEW ESTATE

A gorgeous home on 3,700 m<sup>2</sup> land, boosts on 3 levels, has an autonomous studio, and offers a Pool, BBQ & Wooden Oven, massive outdoor areas, and breathtaking seaviews

Land Size:  $3.700 \text{ m}^2$ 

Facilities: Swimming Pool, Central Air Conditioning System, Solar Water Heater, BBQ, Wooden Oven, Security Cameras and Alarm System, Electric Devices