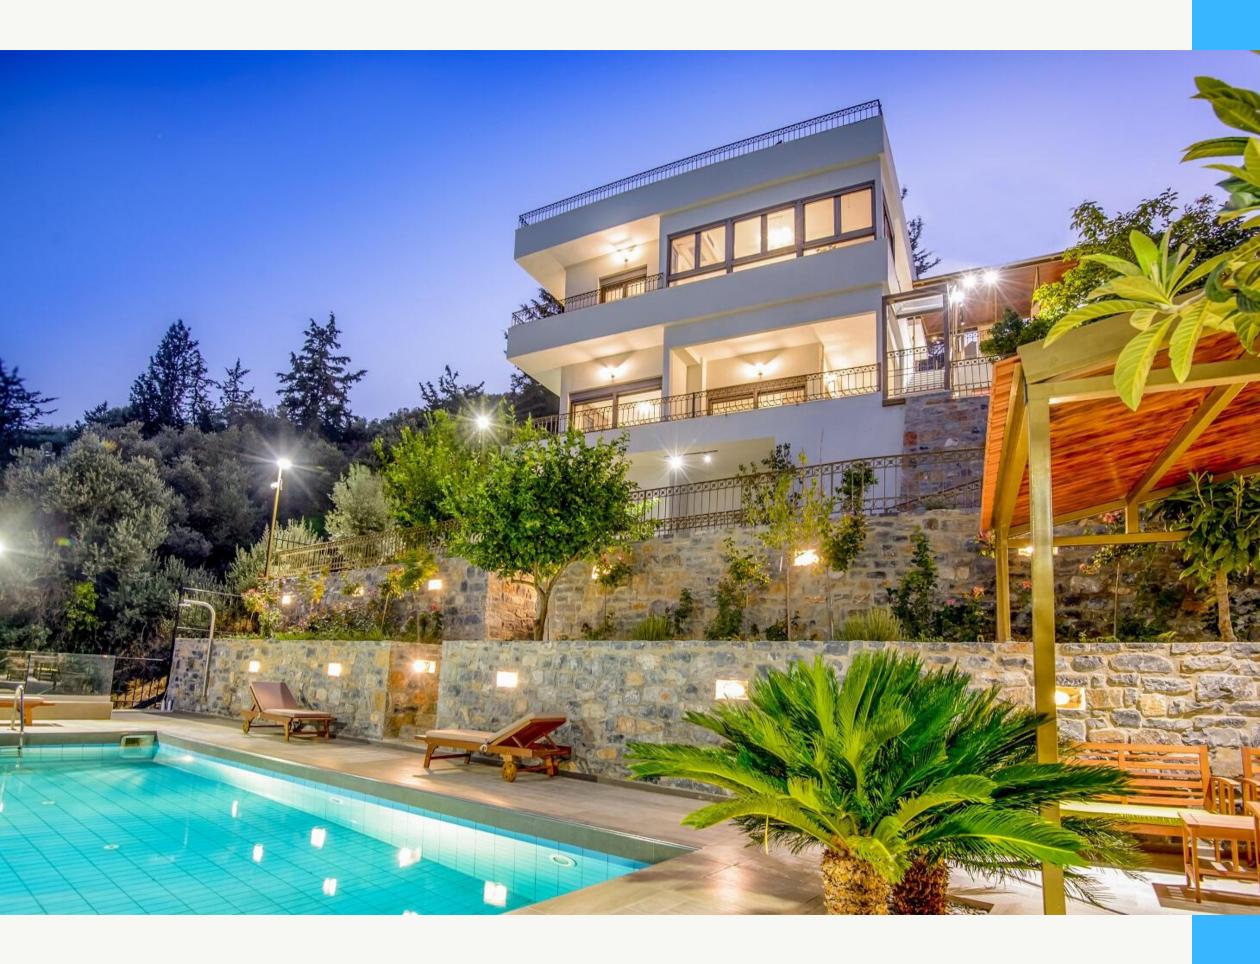

# PANORAMIC SEAVIEW ESTATE

A gorgeous home on 3,700 m<sup>2</sup> land, boosts on 3 levels, has an autonomous studio, and offers a Pool, BBQ & Wooden Oven, massive outdoor areas, and breathtaking seaviews

#### Location: Heraklion, Crete, Greece 19km west of the city of Heraklion, 22km west of Heraklion Airport

Property Size: 223 m<sup>2</sup> Ground floor: 125 m<sup>2</sup> Upper floor: 54 m<sup>2</sup> Studio: 44 m<sup>2</sup>