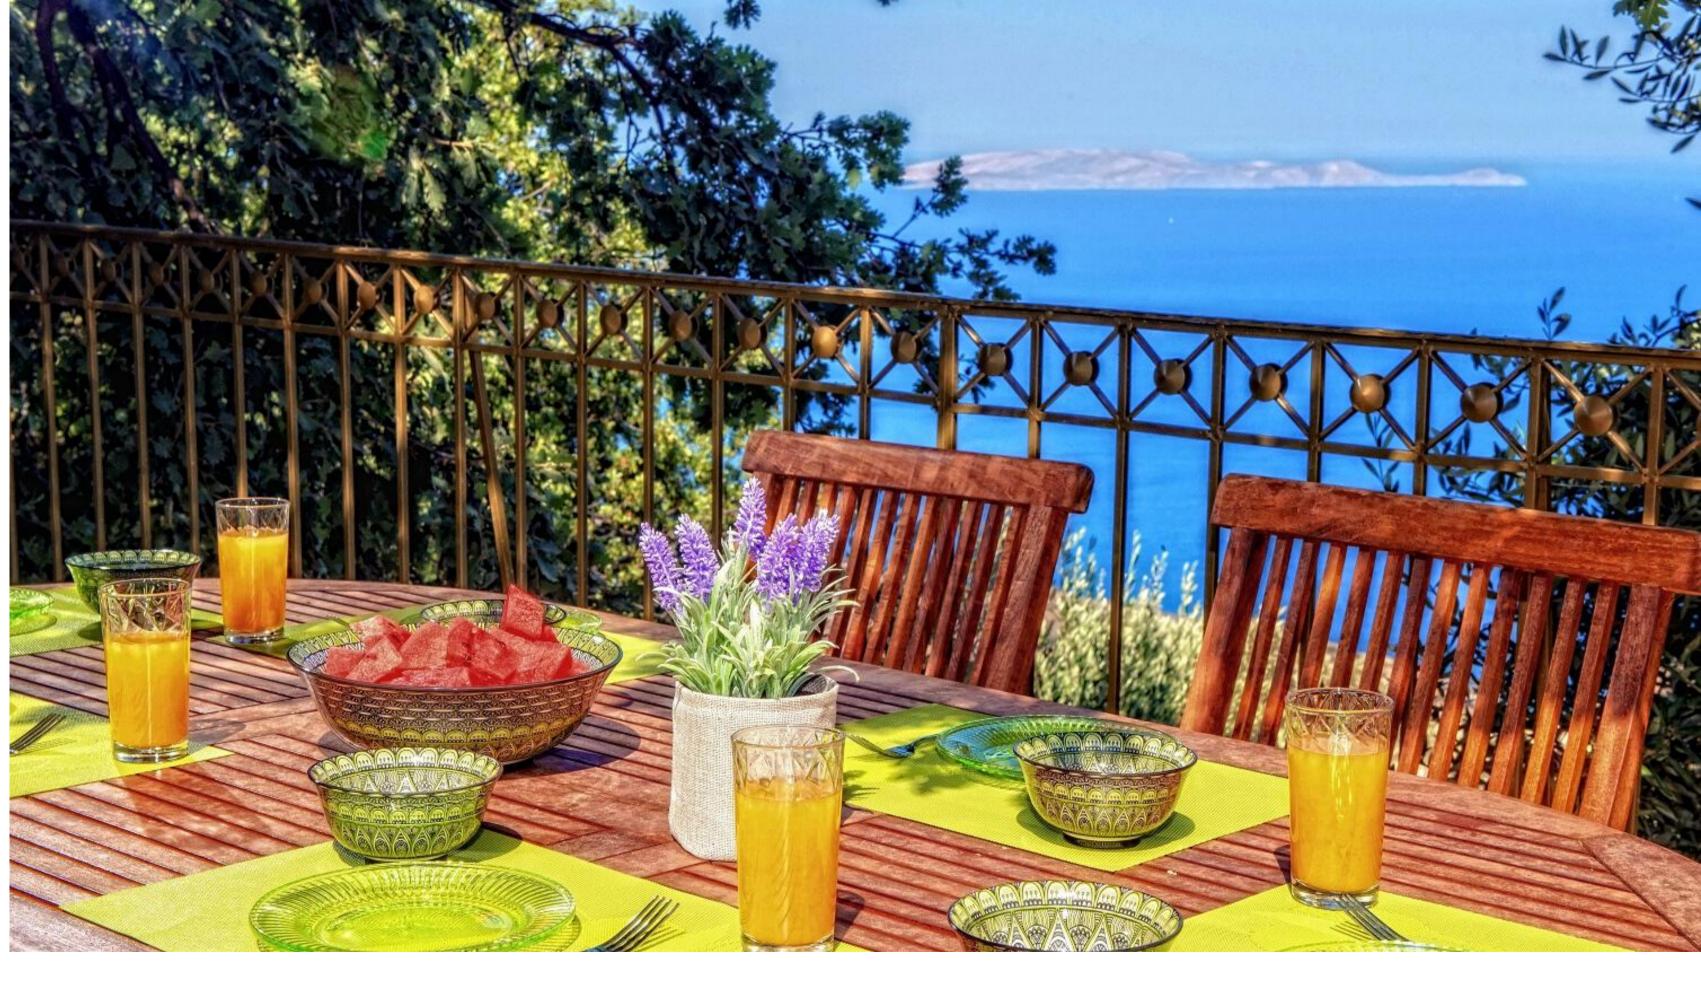

# PANORAMIC SEAVIEW ESTATE



A gorgeous home on 3,700 m<sup>2</sup> land, boosts on 3 levels, has an autonomous studio, and offers a Pool, BBQ & Wooden Oven, massive outdoor areas, and breathtaking seaviews





#### GROUND LEVEL

LIVING AREA DINING AREA KITCHEN GUESTS WC EN-SUITE MASTER BEDROOM BBQ, WOODEN OVEN & VERANDA





## LIVING AREA



## LIVING AREA



# DINING AREA



# DINING AREA



#### KITCHEN



# GUESTS WC













## BBQ & WOODEN OVEN

#### UPPER LEVEL

TWO EN-SUITE BEDROOMS WITH VERANDA





















### VERANDA



EN-SUITE LOWER LEVEL STUDIO WITH KITCHEN FACILITIES, DINING AREA AND LARGE PATIO















A VAST 27 M<sup>2</sup> SWIMMING POOL ALONG WITH DECK CHAIRS, DINING AREA AND PLENTY OF SPACE

























#### Location: Heraklion, Crete, Greece 19km west of the city of Heraklion, 22km west of Heraklion Airport

Property Size: 223 m<sup>2</sup> Ground floor: 125 m<sup>2</sup> Upper floor: 54 m<sup>2</sup> Studio: 44 m<sup>2</sup>

Land Size:  $3.700 \text{ m}^2$ 

Facilities: Swimming Pool, Central Air Conditioning System, Solar Water Heater, BBQ, Wooden Oven, Security Cameras and Alarm System, Electric Devices

#### VILLA MIRELA