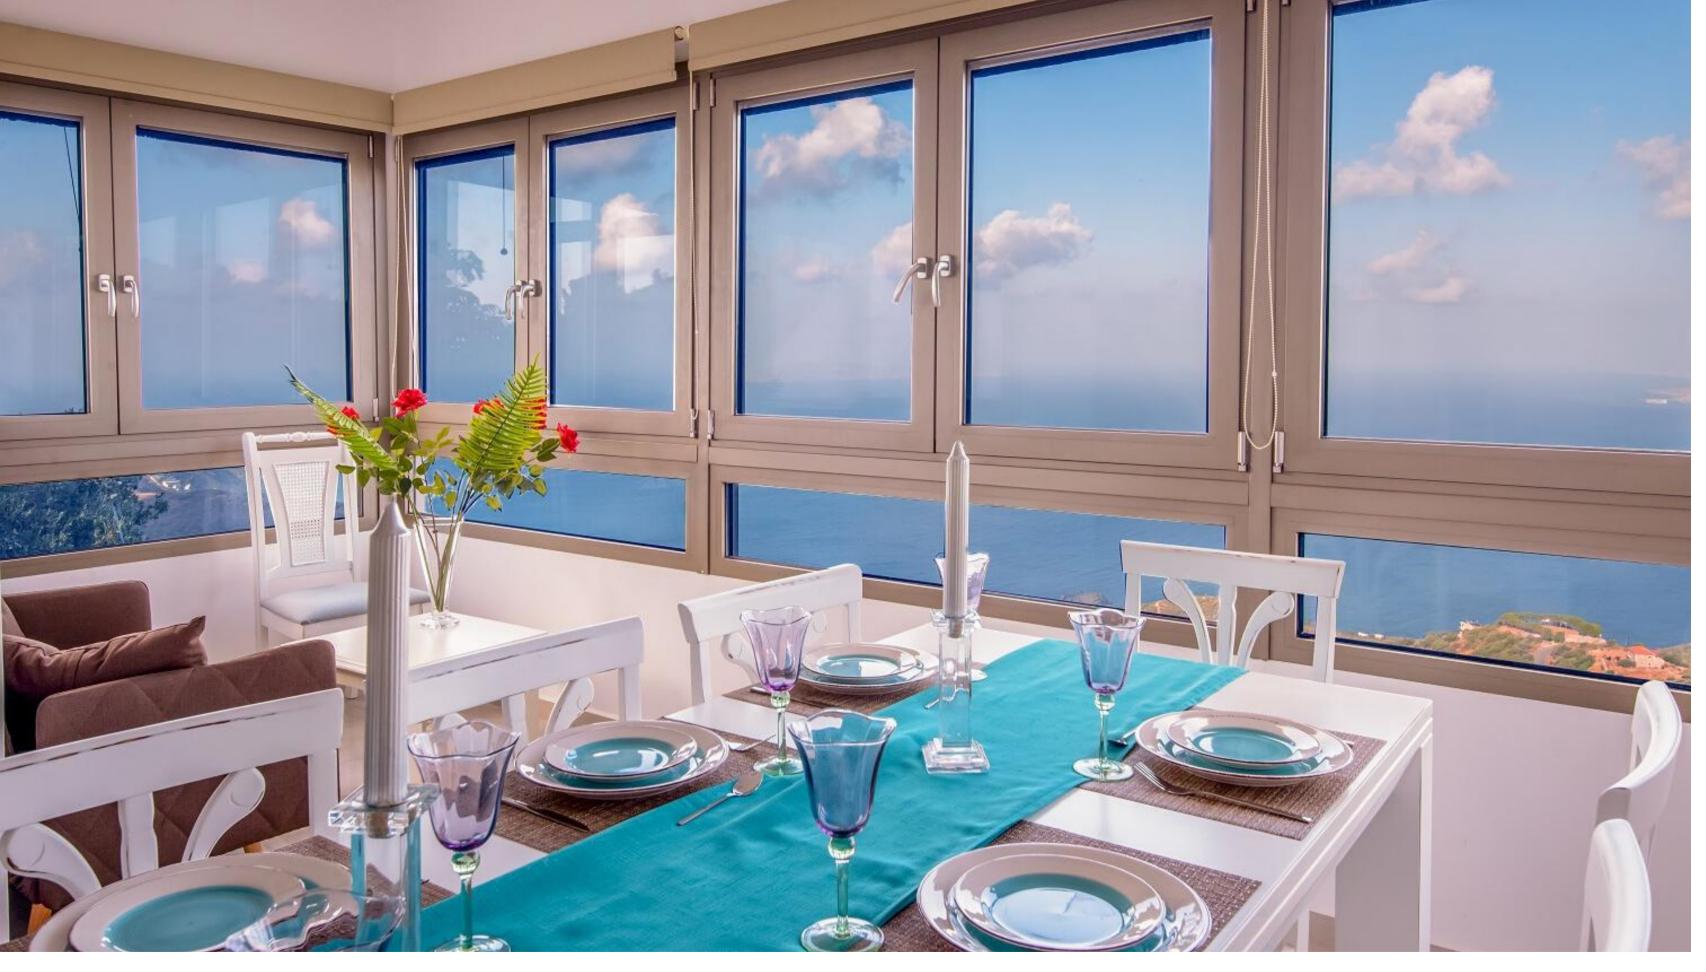

# PANORAMIC SEAVIEW ESTATE



A gorgeous home on 3,700 m<sup>2</sup> land, boosts on 3 levels, has an autonomous studio, and offers a Pool, BBQ & Wooden Oven, massive outdoor areas, and breathtaking seaviews





#### GROUND LEVEL

LIVING AREA DINING AREA KITCHEN GUESTS WC EN-SUITE MASTER BEDROOM BBQ, WOODEN OVEN & VERANDA





## LIVING AREA



## LIVING AREA



# DINING AREA



# DINING AREA



#### KITCHEN



# GUESTS WC













## BBQ & WOODEN OVEN

#### UPPER LEVEL

TWO EN-SUITE BEDROOMS WITH VERANDA





















### VERANDA



EN-SUITE LOWER LEVEL STUDIO WITH KITCHEN FACILITIES, DINING AREA AND LARGE PATIO















A VAST 27 M<sup>2</sup> SWIMMING POOL ALONG WITH DECK CHAIRS, DINING AREA AND PLENTY OF SPACE

























#### Location: Heraklion, Crete, Greece 19km west of the city of Heraklion, 22km west of Heraklion Airport

Property Size: 223 m<sup>2</sup> Ground floor: 125 m<sup>2</sup> Upper floor: 54 m<sup>2</sup> Studio: 44 m<sup>2</sup>

Land Size:  $3.700 \text{ m}^2$ 

Facilities: Swimming Pool, Central Air Conditioning System, Solar Water Heater, BBQ, Wooden Oven, Security Cameras and Alarm System, Electric Devices