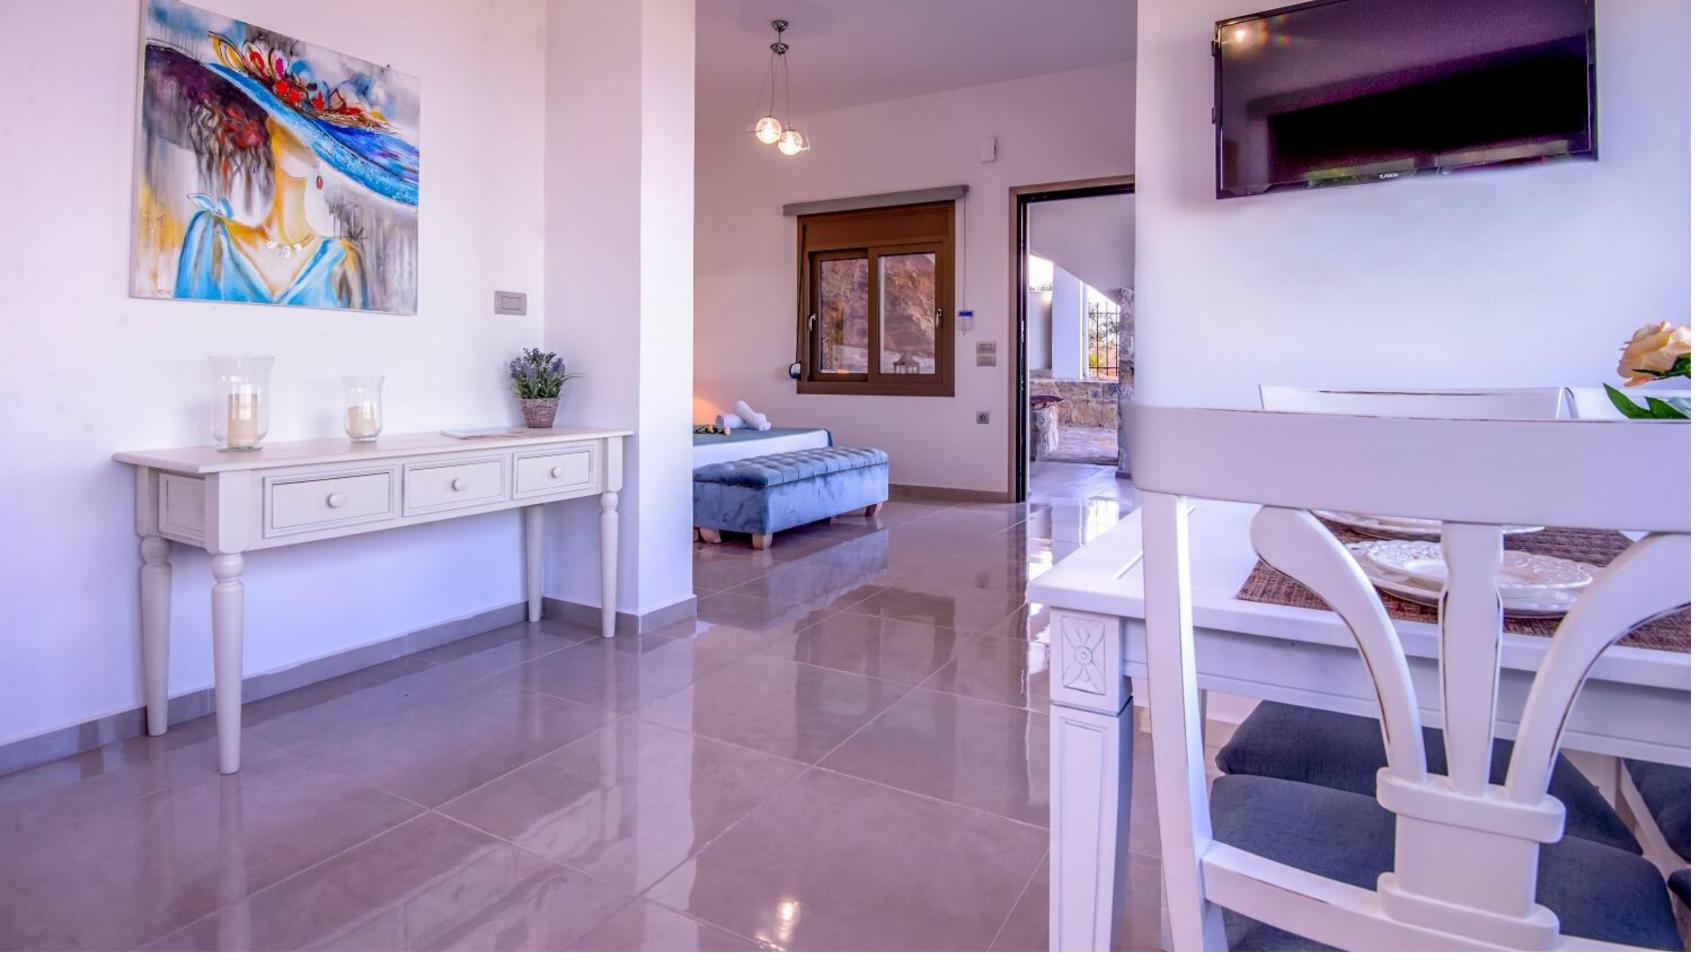

### VERANDA

EN-SUITE LOWER LEVEL STUDIO WITH KITCHEN FACILITIES, DINING AREA AND LARGE PATIO

A VAST 27 M<sup>2</sup> SWIMMING POOL ALONG WITH DECK CHAIRS, DINING AREA AND PLENTY OF SPACE