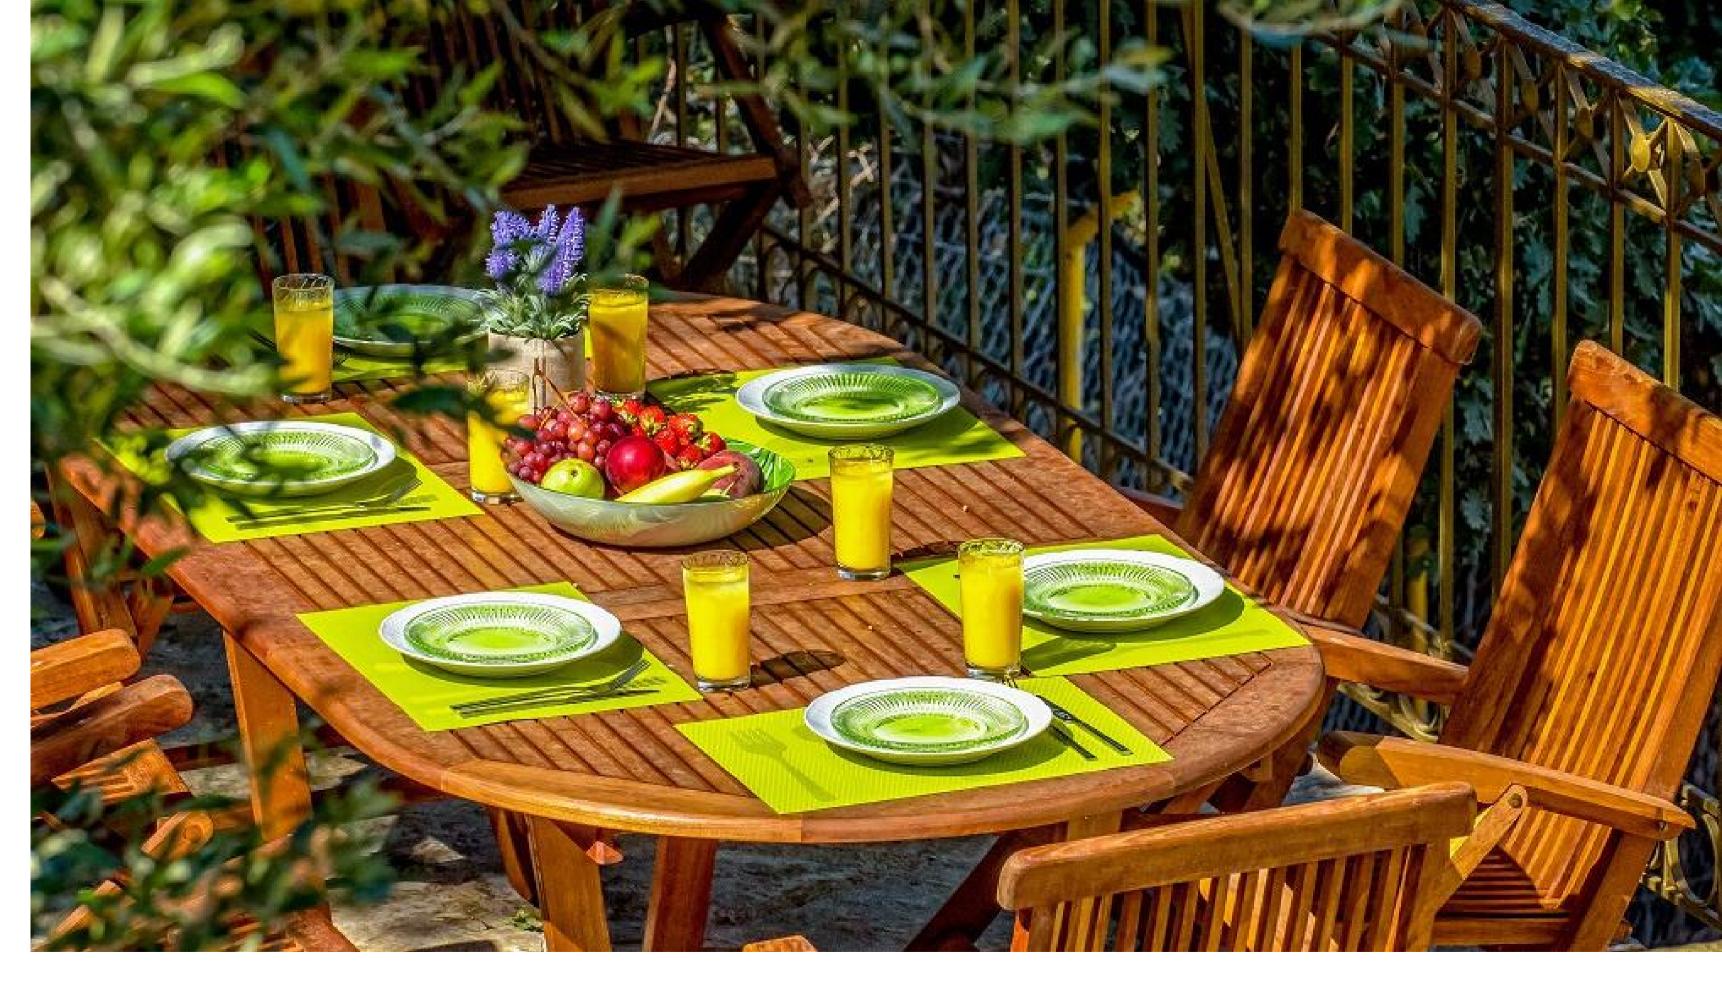

# PANORAMIC SEAVIEW ESTATE



A gorgeous home on 3,700 m<sup>2</sup> land, boosts on 3 levels, has an autonomous studio, and offers a Pool, BBQ & Wooden Oven, massive outdoor areas, and breathtaking seaviews





#### GROUND LEVEL

LIVING AREA DINING AREA KITCHEN GUESTS WC EN-SUITE MASTER BEDROOM BBQ, WOODEN OVEN & VERANDA





## LIVING AREA



## LIVING AREA



# DINING AREA



# DINING AREA



#### KITCHEN



# GUESTS WC













## BBQ & WOODEN OVEN

#### UPPER LEVEL

TWO EN-SUITE BEDROOMS WITH VERANDA





















### VERANDA



EN-SUITE LOWER LEVEL STUDIO WITH KITCHEN FACILITIES, DINING AREA AND LARGE PATIO















A VAST 27 M<sup>2</sup> SWIMMING POOL ALONG WITH DECK CHAIRS, DINING AREA AND PLENTY OF SPACE

























#### Location: Heraklion, Crete, Greece 19km west of the city of Heraklion, 22km west of Heraklion Airport

Property Size: 223 m<sup>2</sup> Ground floor: 125 m<sup>2</sup> Upper floor: 54 m<sup>2</sup> Studio: 44 m<sup>2</sup>

Land Size:  $3.700 \text{ m}^2$ 

Facilities: Swimming Pool, Central Air Conditioning System, Solar Water Heater, BBQ, Wooden Oven, Security Cameras and Alarm System, Electric Devices

#### VILLA MIRELA