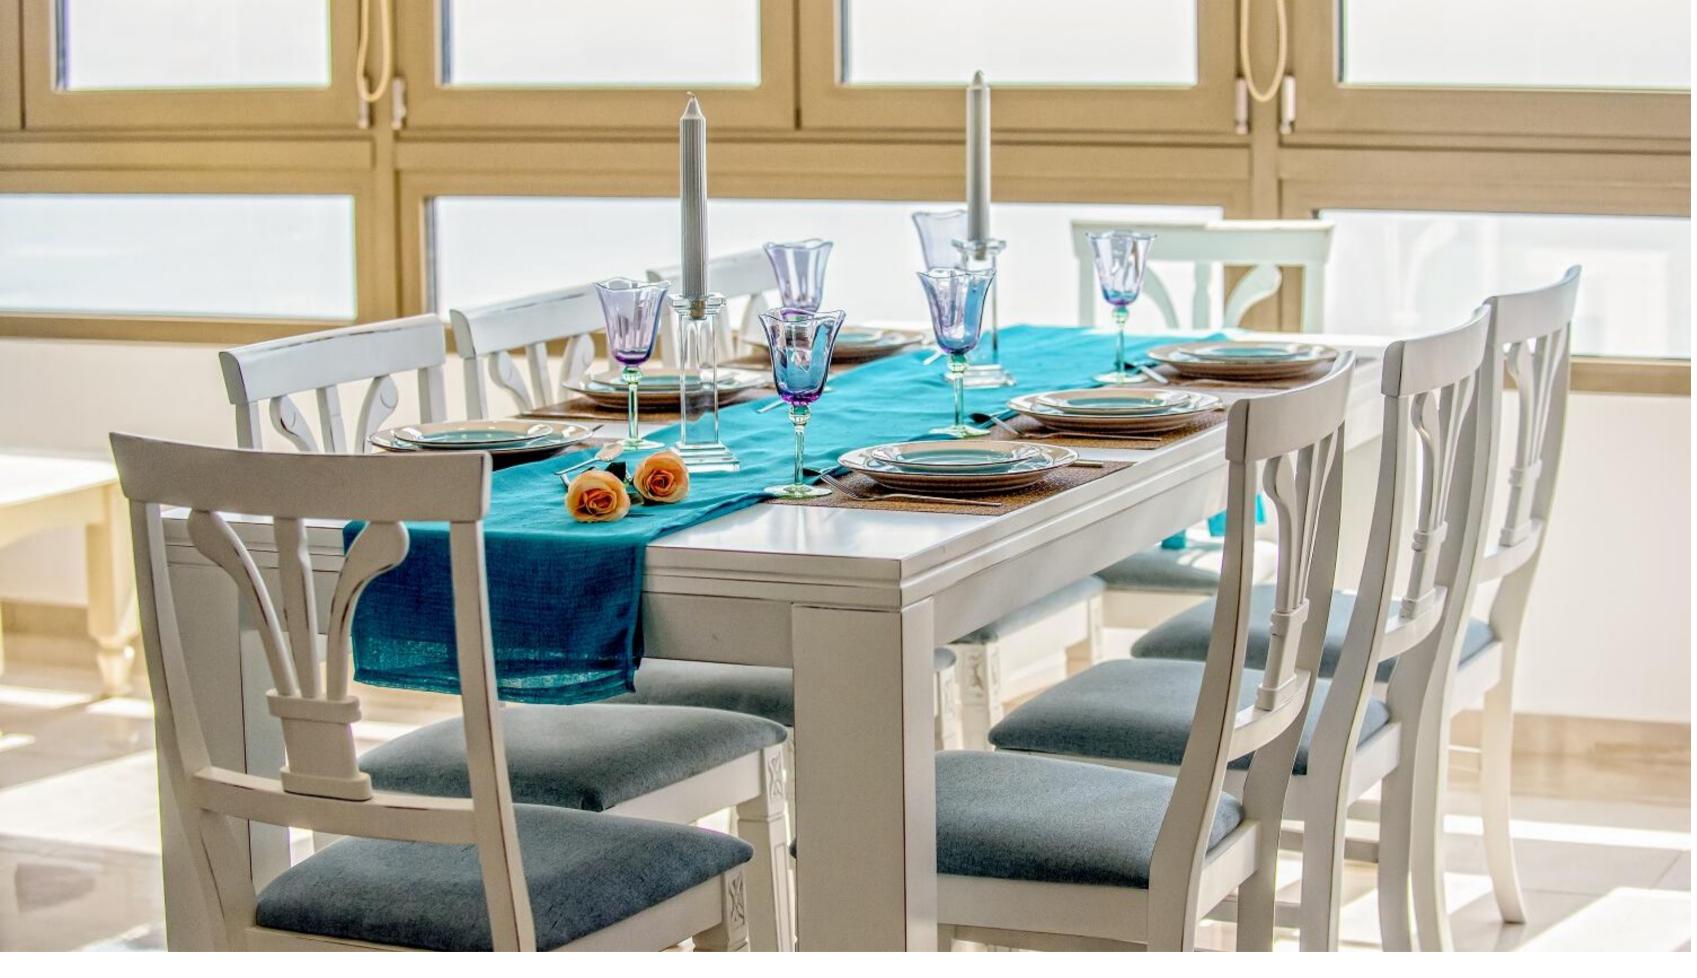

# PANORAMIC SEAVIEW ESTATE



A gorgeous home on 3,700 m<sup>2</sup> land, boosts on 3 levels, has an autonomous studio, and offers a Pool, BBQ & Wooden Oven, massive outdoor areas, and breathtaking seaviews





#### GROUND LEVEL

LIVING AREA DINING AREA KITCHEN GUESTS WC EN-SUITE MASTER BEDROOM BBQ, WOODEN OVEN & VERANDA





## LIVING AREA



## LIVING AREA



# DINING AREA



# DINING AREA



#### KITCHEN



# GUESTS WC













## BBQ & WOODEN OVEN

#### UPPER LEVEL

TWO EN-SUITE BEDROOMS WITH VERANDA





















### VERANDA



EN-SUITE LOWER LEVEL STUDIO WITH KITCHEN FACILITIES, DINING AREA AND LARGE PATIO















A VAST 27 M<sup>2</sup> SWIMMING POOL ALONG WITH DECK CHAIRS, DINING AREA AND PLENTY OF SPACE

























#### Location: Heraklion, Crete, Greece 19km west of the city of Heraklion, 22km west of Heraklion Airport

Property Size: 223 m<sup>2</sup> Ground floor: 125 m<sup>2</sup> Upper floor: 54 m<sup>2</sup> Studio: 44 m<sup>2</sup>

Land Size:  $3.700 \text{ m}^2$ 

Facilities: Swimming Pool, Central Air Conditioning System, Solar Water Heater, BBQ, Wooden Oven, Security Cameras and Alarm System, E