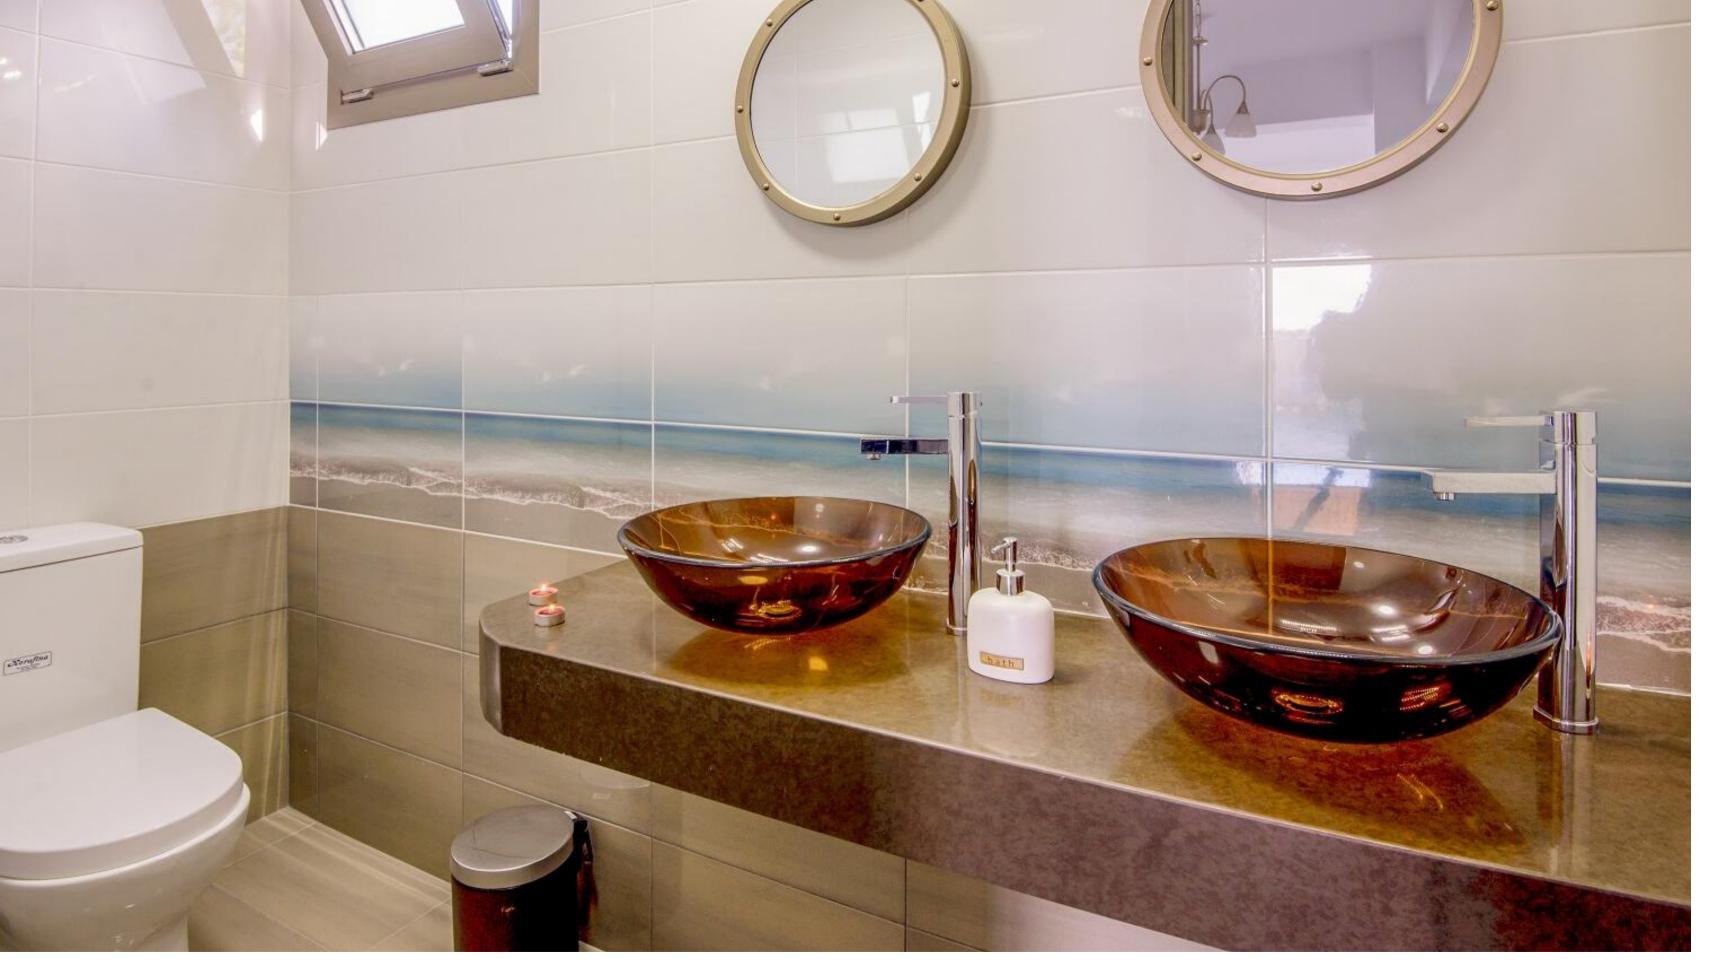

# PANORAMIC SEAVIEW ESTATE



A gorgeous home on 3,700 m<sup>2</sup> land, boosts on 3 levels, has an autonomous studio, and offers a Pool, BBQ & Wooden Oven, massive outdoor areas, and breathtaking seaviews





#### GROUND LEVEL

LIVING AREA DINING AREA KITCHEN GUESTS WC EN-SUITE MASTER BEDROOM BBQ, WOODEN OVEN & VERANDA





## LIVING AREA



## LIVING AREA



# DINING AREA



# DINING AREA



#### KITCHEN



# GUESTS WC













## BBQ & WOODEN OVEN

#### UPPER LEVEL

TWO EN-SUITE BEDROOMS WITH VERANDA





















### VERANDA



EN-SUITE LOWER LEVEL STUDIO WITH KITCHEN FACILITIES, DINING AREA AND LARGE PATIO















A VAST 27 M<sup>2</sup> SWIMMING POOL ALONG WITH DECK CHAIRS, DINING AREA AND PLENTY OF SPACE

























#### Location: Heraklion, Crete, Greece 19km west of the city of Heraklion, 22km west of Heraklion Airport

Property Size: 223 m<sup>2</sup> Ground floor: 125 m<sup>2</sup> Upper floor: 54 m<sup>2</sup> Studio: 44 m<sup>2</sup>

Land Size:  $3.700 \text{ m}^2$ 

Facilities: Swimming Pool, Central Air Conditioning System, Solar Water Heater, BBQ, Wooden Oven, Security Cameras and Alarm System, Electric Devices

#### VILLA MIRELA