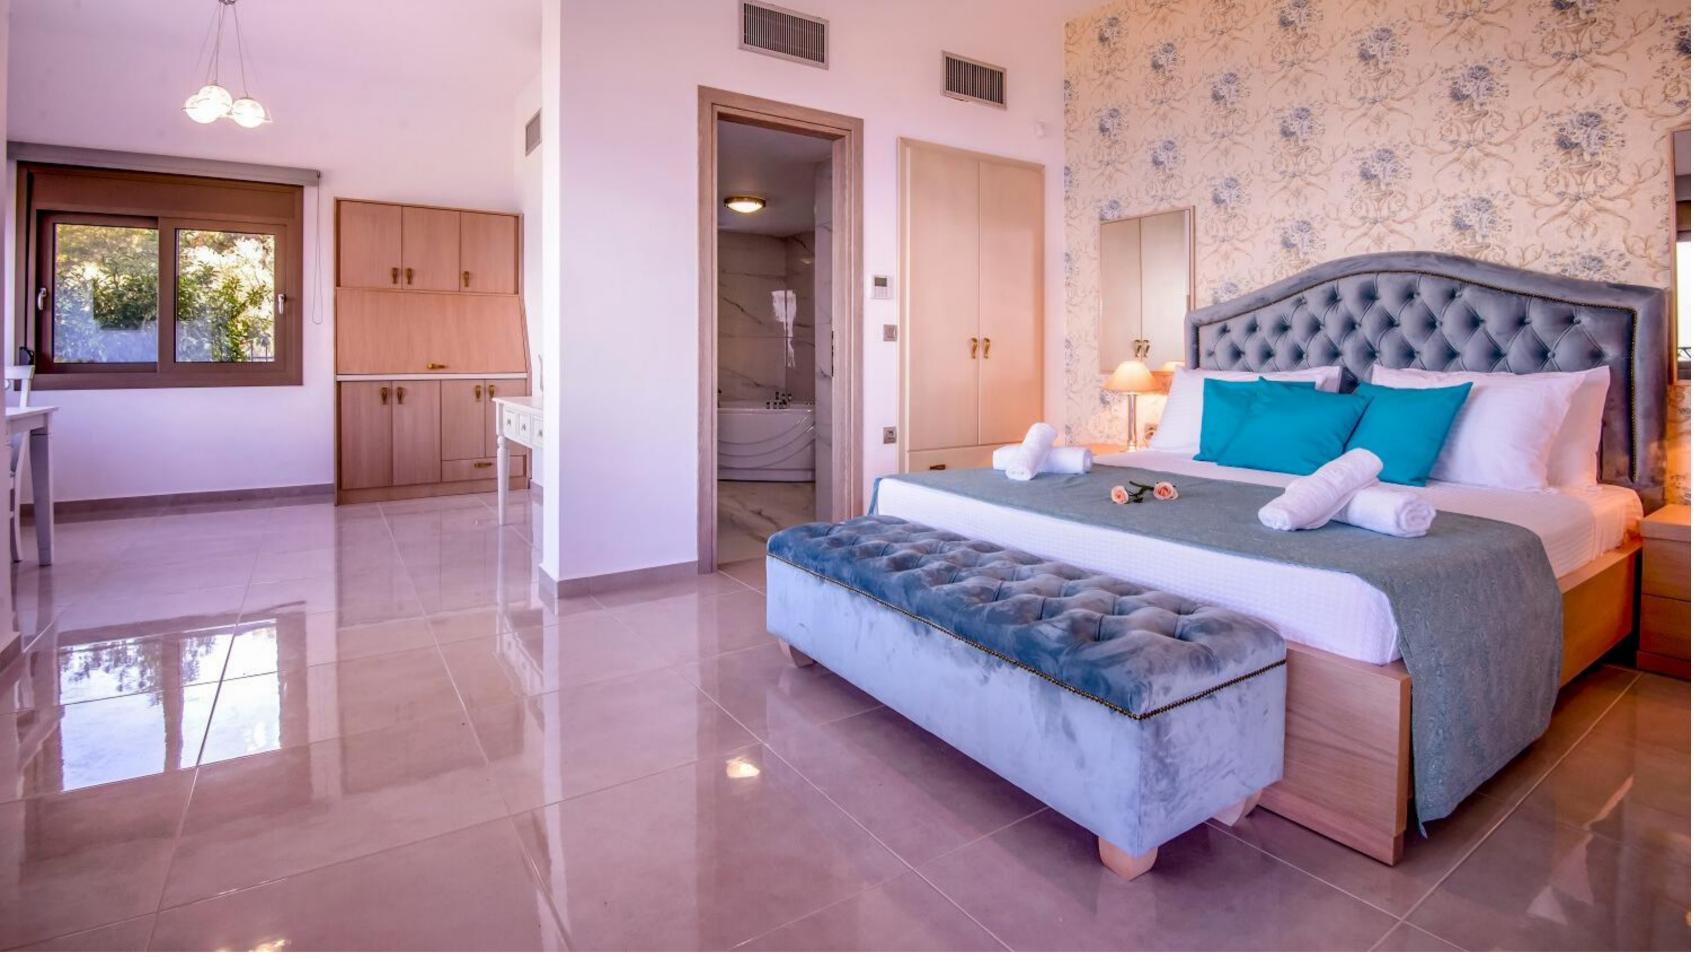

# PANORAMIC SEAVIEW ESTATE



A gorgeous home on 3,700 m<sup>2</sup> land, boosts on 3 levels, has an autonomous studio, and offers a Pool, BBQ & Wooden Oven, massive outdoor areas, and breathtaking seaviews





#### GROUND LEVEL

LIVING AREA DINING AREA KITCHEN GUESTS WC EN-SUITE MASTER BEDROOM BBQ, WOODEN OVEN & VERANDA





## LIVING AREA



## LIVING AREA



# DINING AREA



# DINING AREA



#### KITCHEN



# GUESTS WC













## BBQ & WOODEN OVEN

#### UPPER LEVEL

TWO EN-SUITE BEDROOMS WITH VERANDA





















### VERANDA



EN-SUITE LOWER LEVEL STUDIO WITH KITCHEN FACILITIES, DINING AREA AND LARGE PATIO















A VAST 27 M<sup>2</sup> SWIMMING POOL ALONG WITH DECK CHAIRS, DINING AREA AND PLENTY OF SPACE

























#### Location: Heraklion, Crete, Greece 19km west of the city of Heraklion, 22km west of Heraklion Airport

Property Size: 223 m<sup>2</sup> Ground floor: 125 m<sup>2</sup> Upper floor: 54 m<sup>2</sup> Studio: 44 m<sup>2</sup>

Land Size:  $3.700 \text{ m}^2$ 

Facilities: Swimming Pool, Central Air Conditioning System, Solar Water Heater, BBQ, Wooden Oven, Security Cameras and Alarm System, Electric Devices

#### VILLA MIRELA