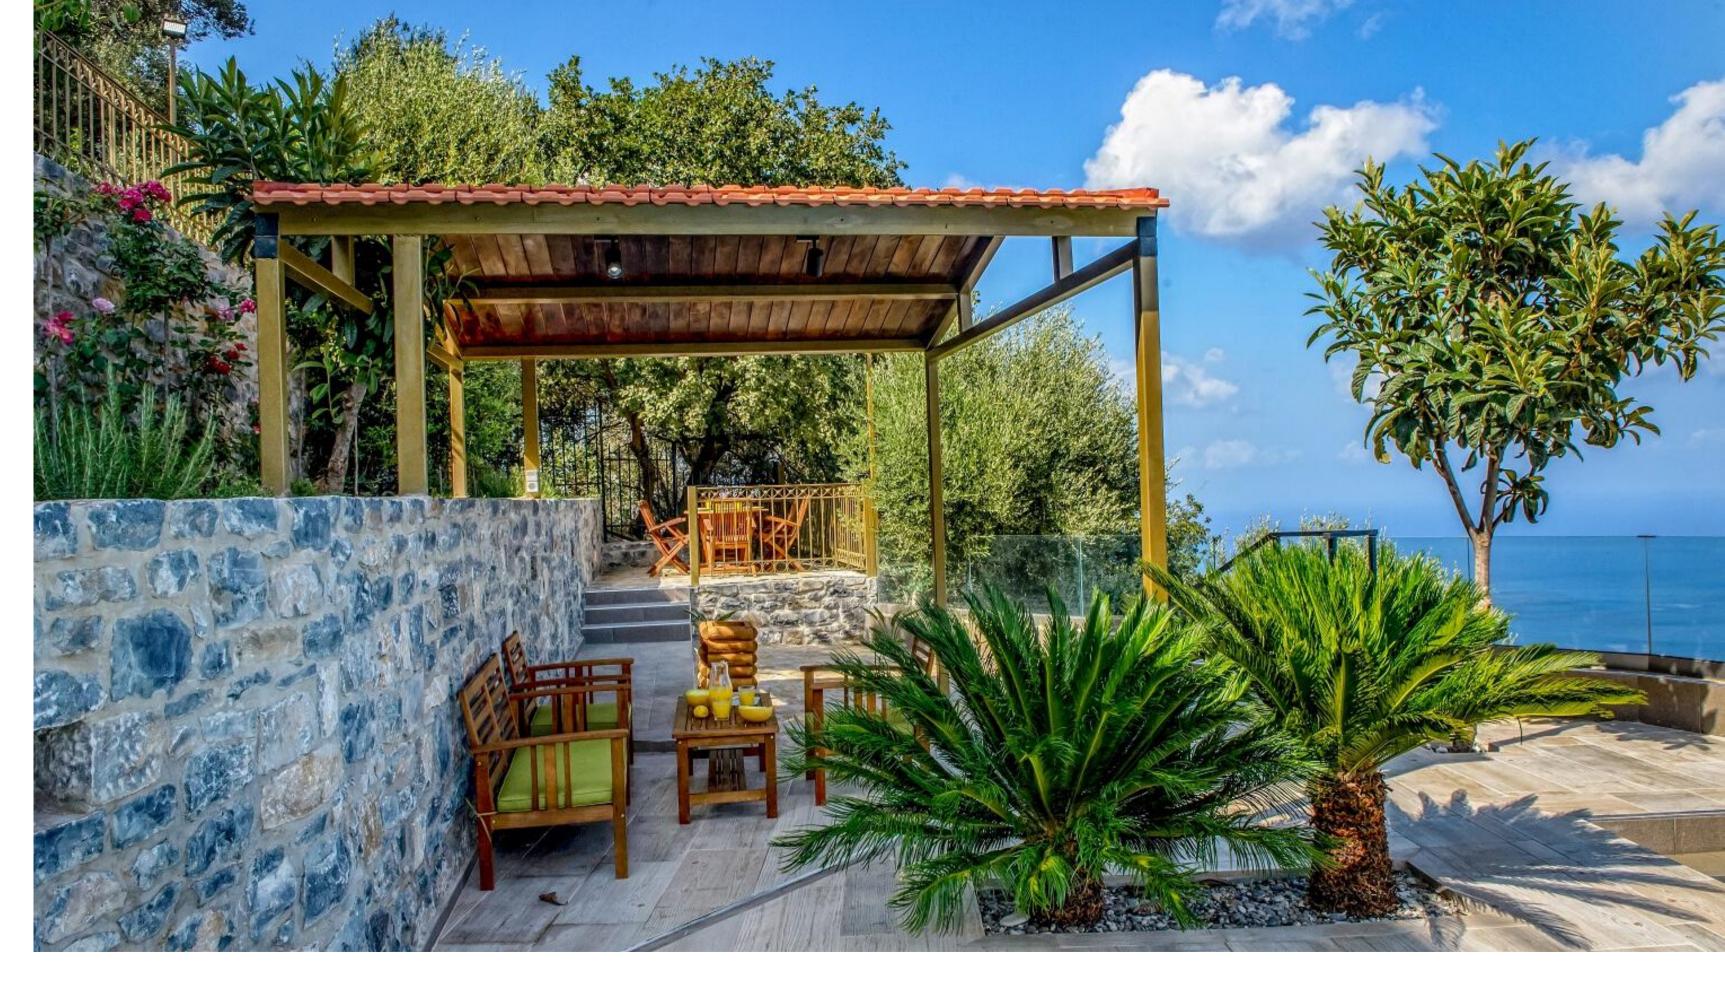

## BBQ & WOODEN OVEN

### VERANDA

EN-SUITE LOWER LEVEL STUDIO WITH KITCHEN FACILITIES, DINING AREA AND LARGE PATIO

A VAST 27 M<sup>2</sup> SWIMMING POOL ALONG WITH DECK CHAIRS, DINING AREA AND PLENTY OF SPACE