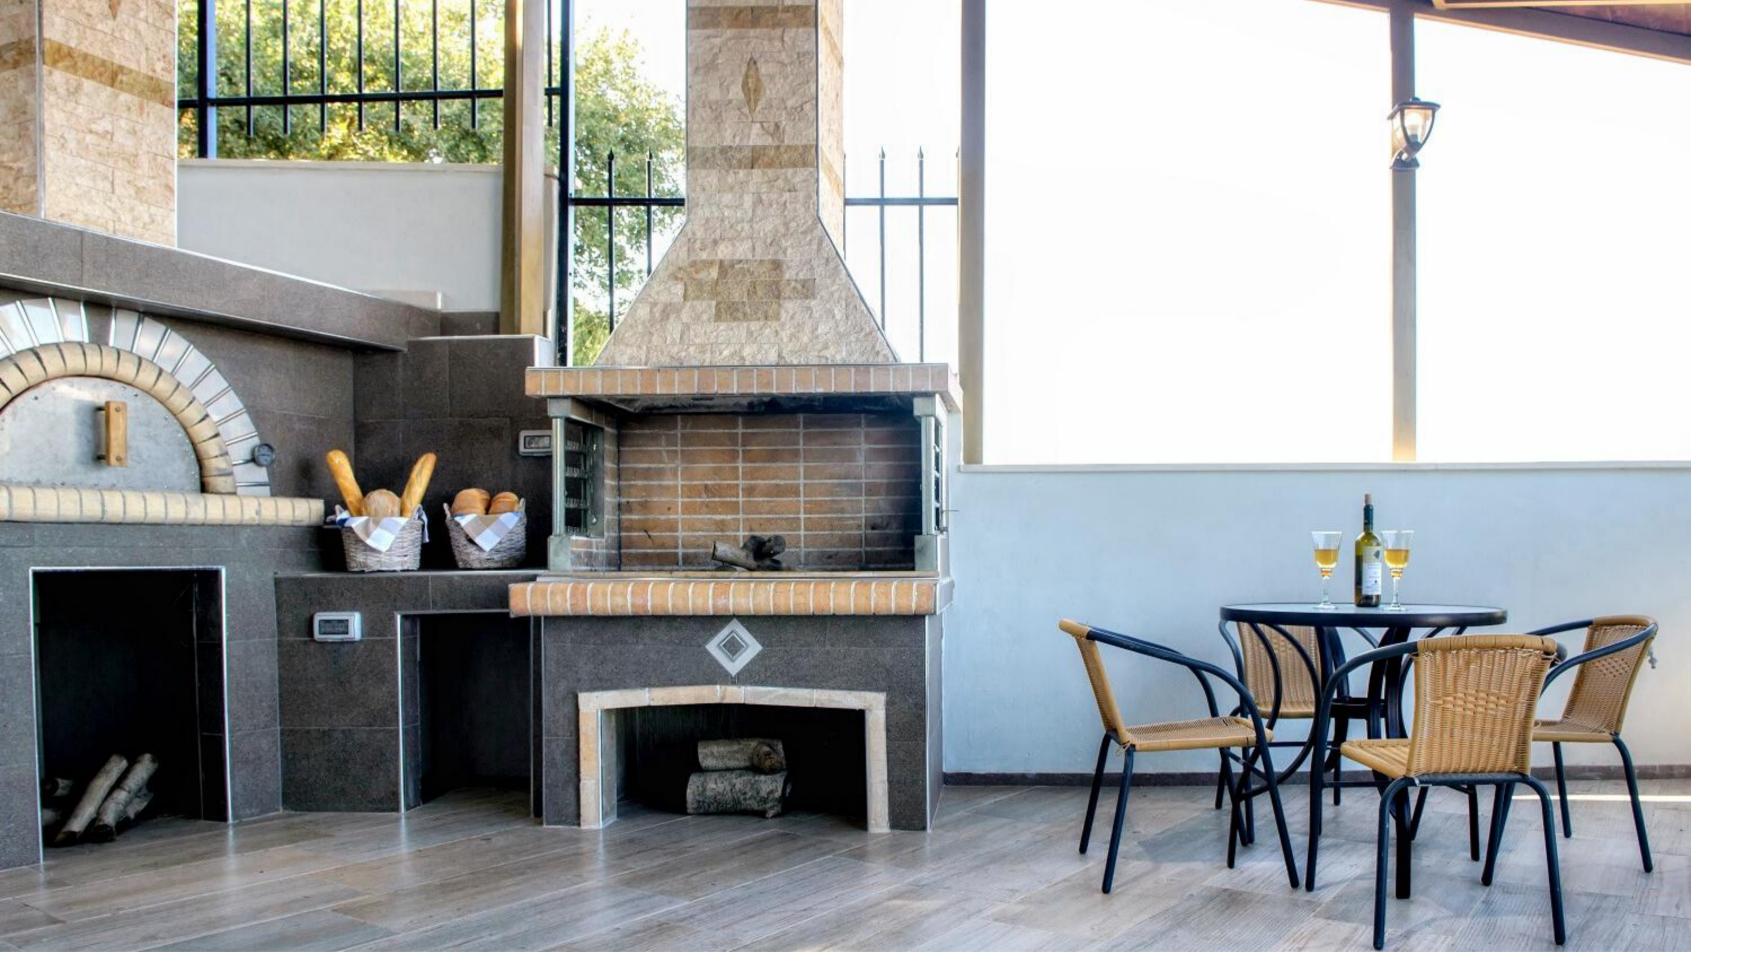

# PANORAMIC SEAVIEW ESTATE



A gorgeous home on 3,700 m<sup>2</sup> land, boosts on 3 levels, has an autonomous studio, and offers a Pool, BBQ & Wooden Oven, massive outdoor areas, and breathtaking seaviews





#### GROUND LEVEL

LIVING AREA DINING AREA KITCHEN GUESTS WC EN-SUITE MASTER BEDROOM BBQ, WOODEN OVEN & VERANDA





## LIVING AREA



## LIVING AREA



# DINING AREA



# DINING AREA



#### KITCHEN



# GUESTS WC













## BBQ & WOODEN OVEN

#### UPPER LEVEL

TWO EN-SUITE BEDROOMS WITH VERANDA





















### VERANDA



EN-SUITE LOWER LEVEL STUDIO WITH KITCHEN FACILITIES, DINING AREA AND LARGE PATIO















A VAST 27 M<sup>2</sup> SWIMMING POOL ALONG WITH DECK CHAIRS, DINING AREA AND PLENTY OF SPACE

























#### Location: Heraklion, Crete, Greece 19km west of the city of Heraklion, 22km west of Heraklion Airport

Property Size: 223 m<sup>2</sup> Ground floor: 125 m<sup>2</sup> Upper floor: 54 m<sup>2</sup> Studio: 44 m<sup>2</sup>

Land Size:  $3.700 \text{ m}^2$ 

Facilities: Swimming Pool, Central Air Conditioning System, Solar Water Heater, BBQ, Wooden Oven, Security Cameras and Alarm System, Electric Devices

#### VILLA MIRELA