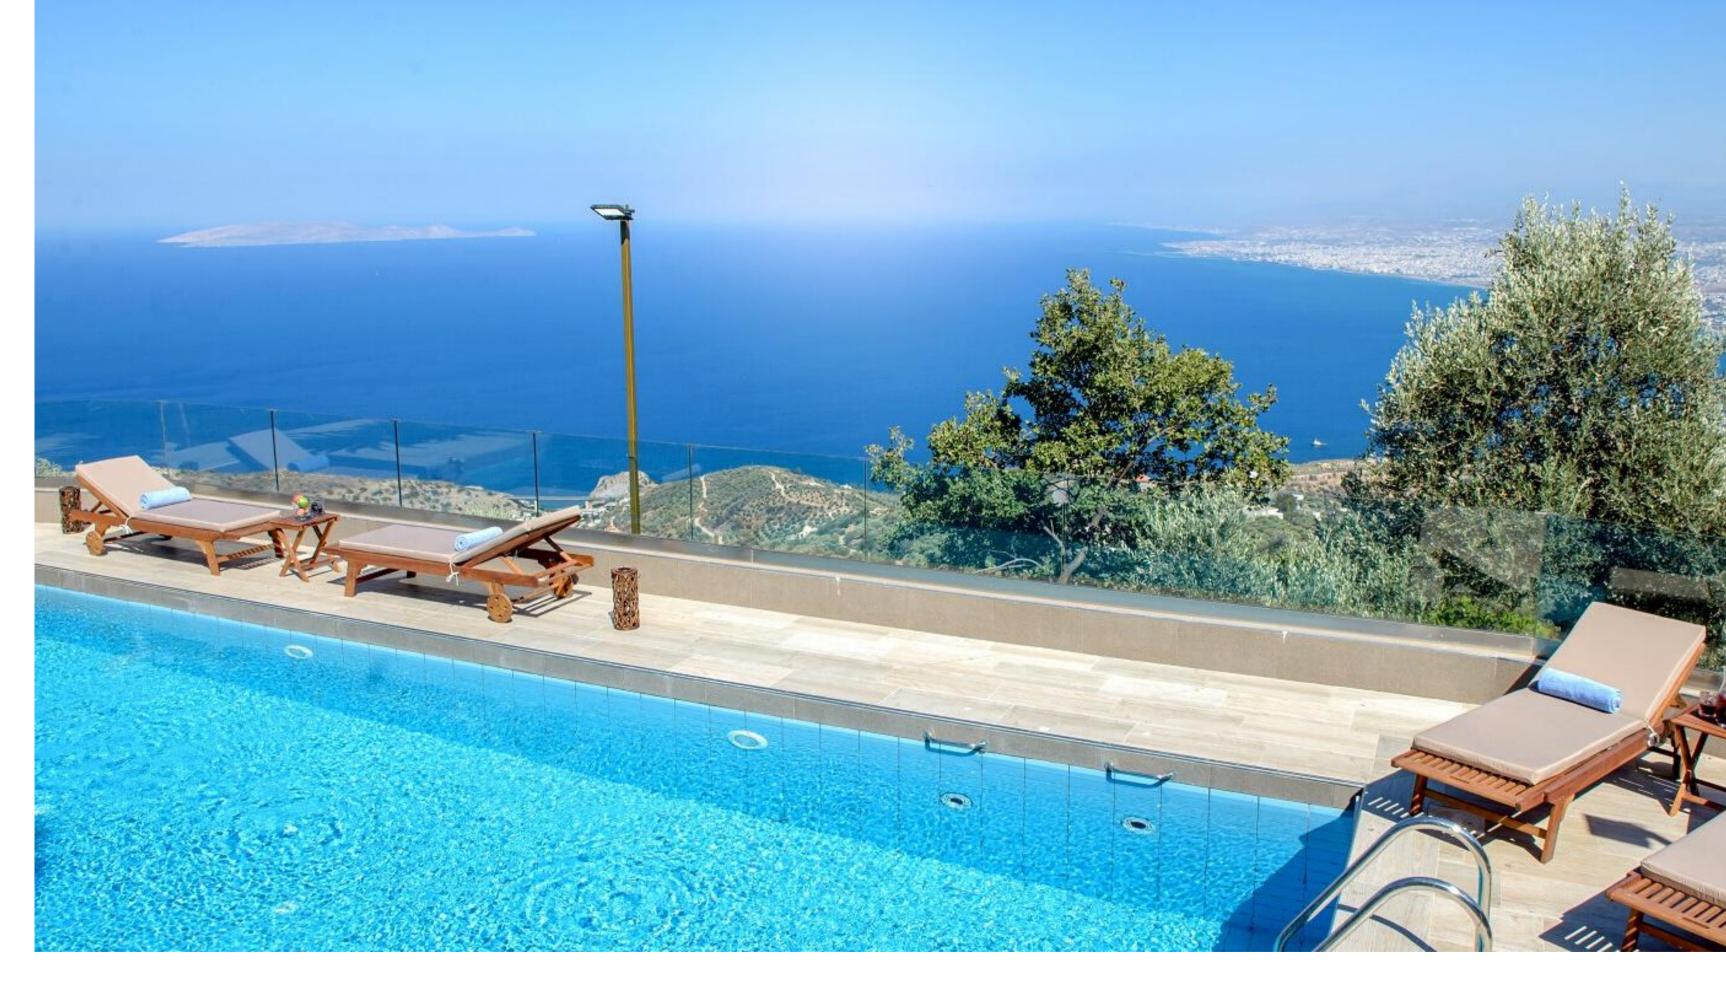

### VERANDA

EN-SUITE LOWER LEVEL STUDIO WITH KITCHEN FACILITIES, DINING AREA AND LARGE PATIO

A VAST 27 M<sup>2</sup> SWIMMING POOL ALONG WITH DECK CHAIRS, DINING AREA AND PLENTY OF SPACE

#### Location: Heraklion, Crete, Greece 19km west of the city of Heraklion, 22km west of Heraklion Airport

Property Size: 223 m<sup>2</sup> Ground floor: 125 m<sup>2</sup> Upper floor: 54 m<sup>2</sup> Studio: 44 m<sup>2</sup>