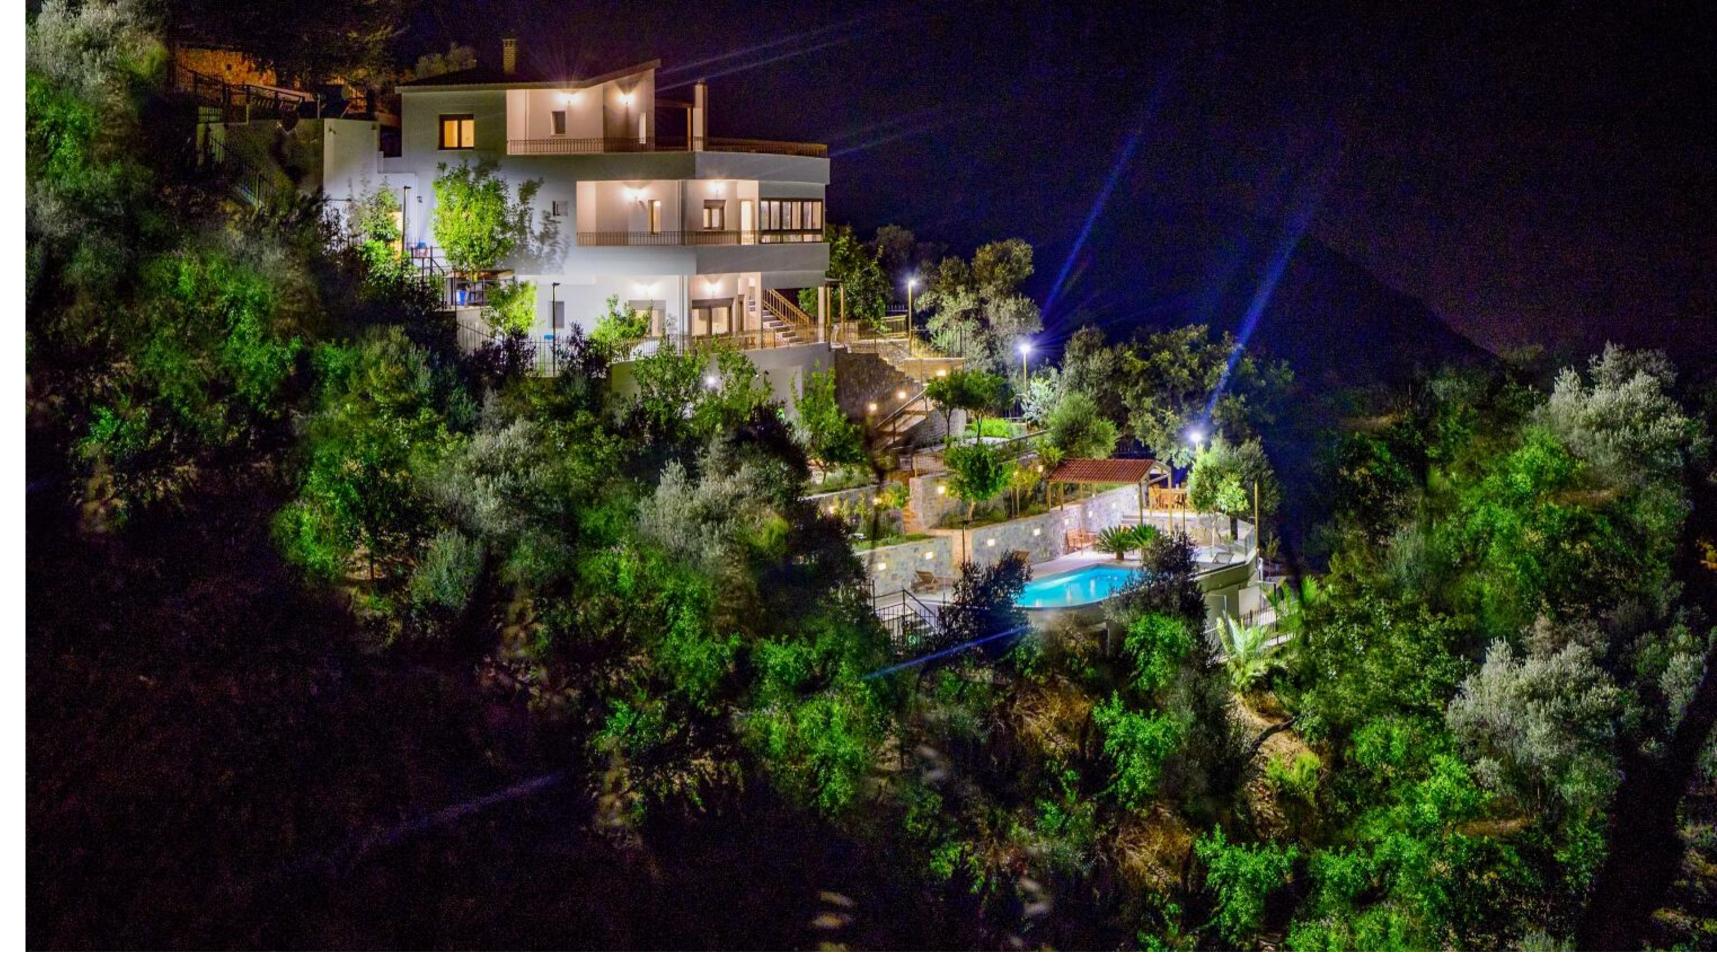

# PANORAMIC SEAVIEW ESTATE

A gorgeous home on 3,700 m<sup>2</sup> land, boosts on 3 levels, has an autonomous studio, and offers a Pool, BBQ & Wooden Oven, massive outdoor areas, and breathtaking seaviews

#### Location: Heraklion, Crete, Greece 19km west of the city of Heraklion, 22km west of Heraklion Airport

Property Size: 223 m<sup>2</sup> Ground floor: 125 m<sup>2</sup> Upper floor: 54 m<sup>2</sup> Studio: 44 m<sup>2</sup>

Land Size:  $3.700 \text{ m}^2$ 

Facilities: Swimming Pool, Central Air Conditioning System, Solar Water Heater, BBQ, Wooden Oven, Security Cameras and Alarm System, Electric Devices