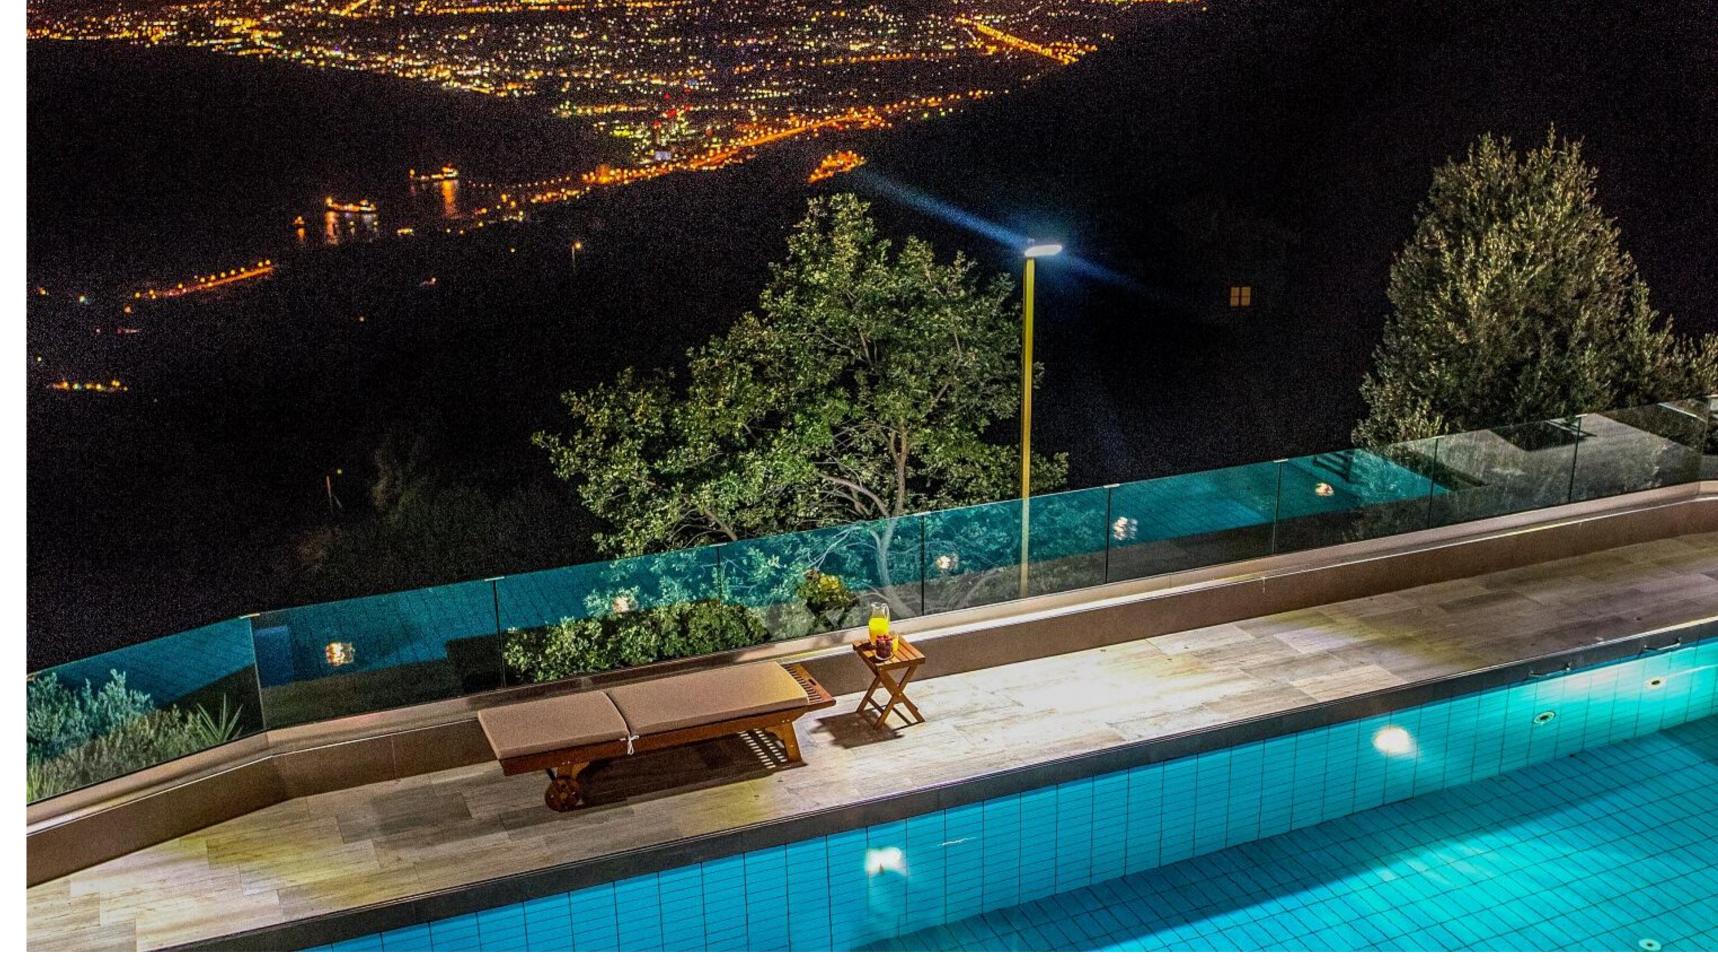

### VERANDA

EN-SUITE LOWER LEVEL STUDIO WITH KITCHEN FACILITIES, DINING AREA AND LARGE PATIO

A VAST 27 M<sup>2</sup> SWIMMING POOL ALONG WITH DECK CHAIRS, DINING AREA AND PLENTY OF SPACE

Land Size:  $3.700 \text{ m}^2$ 

Facilities: Swimming Pool, Central Air Conditioning System, Solar Water Heater, BBQ, Wooden Oven, Security Cameras and Alarm System, Electric Devices