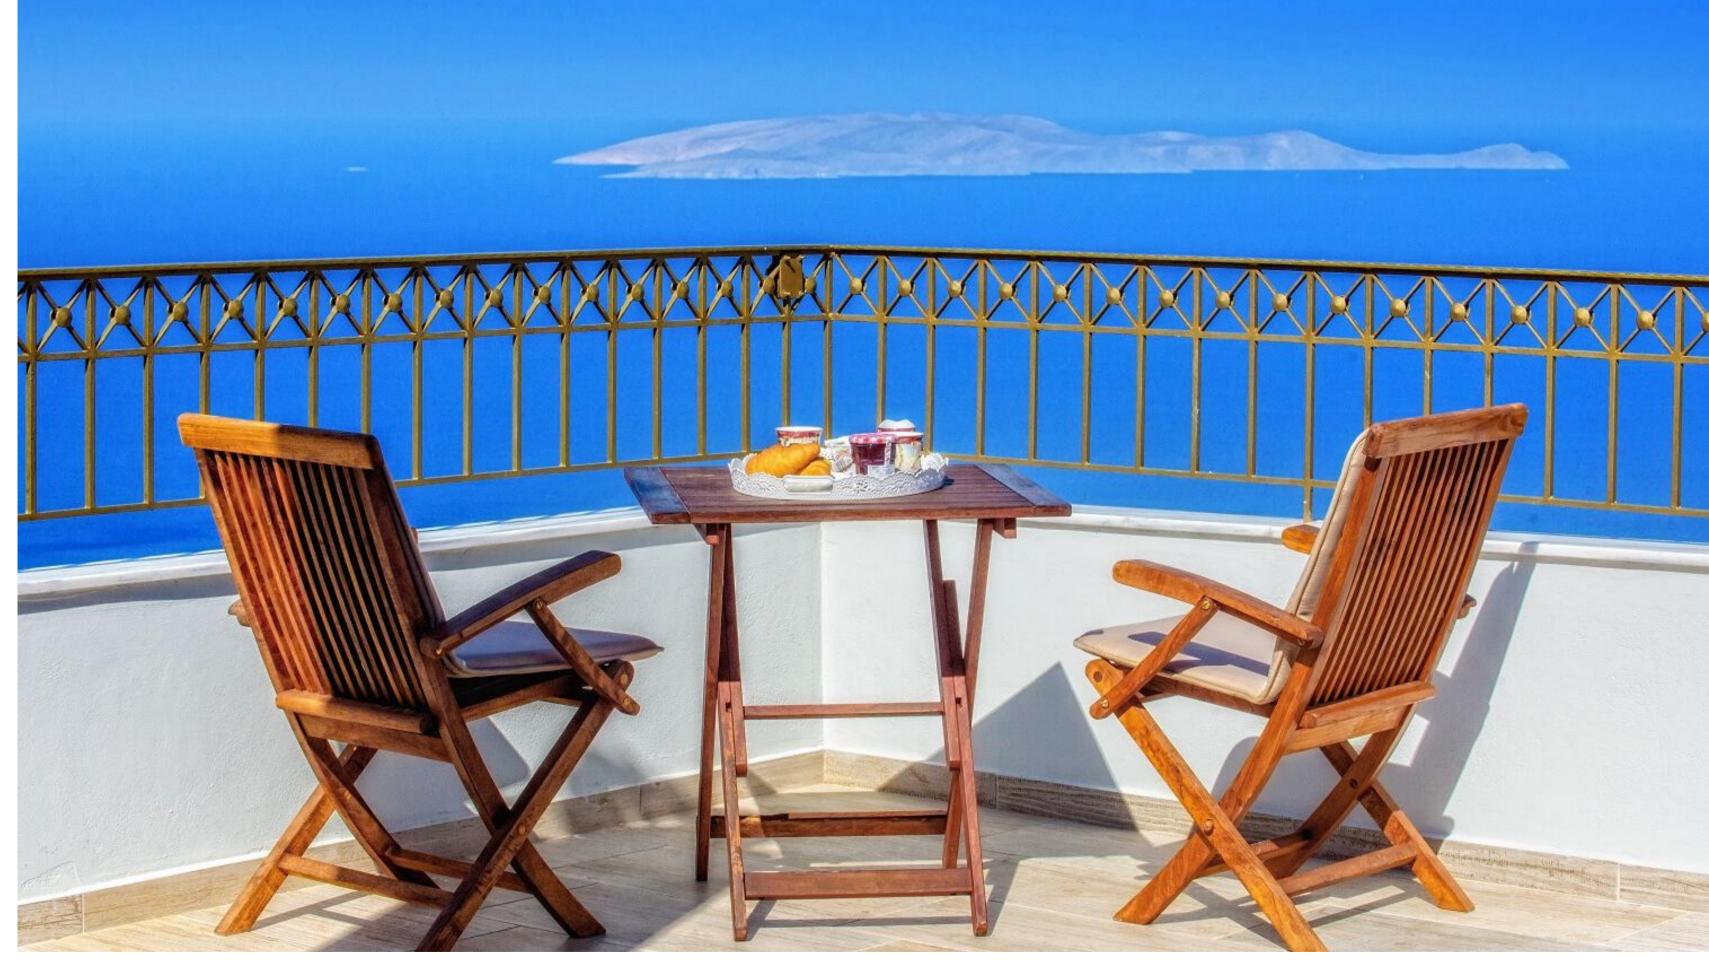

### VERANDA

EN-SUITE LOWER LEVEL STUDIO WITH KITCHEN FACILITIES, DINING AREA AND LARGE PATIO

A VAST 27 M<sup>2</sup> SWIMMING POOL ALONG WITH DECK CHAIRS, DINING AREA AND PLENTY OF SPACE