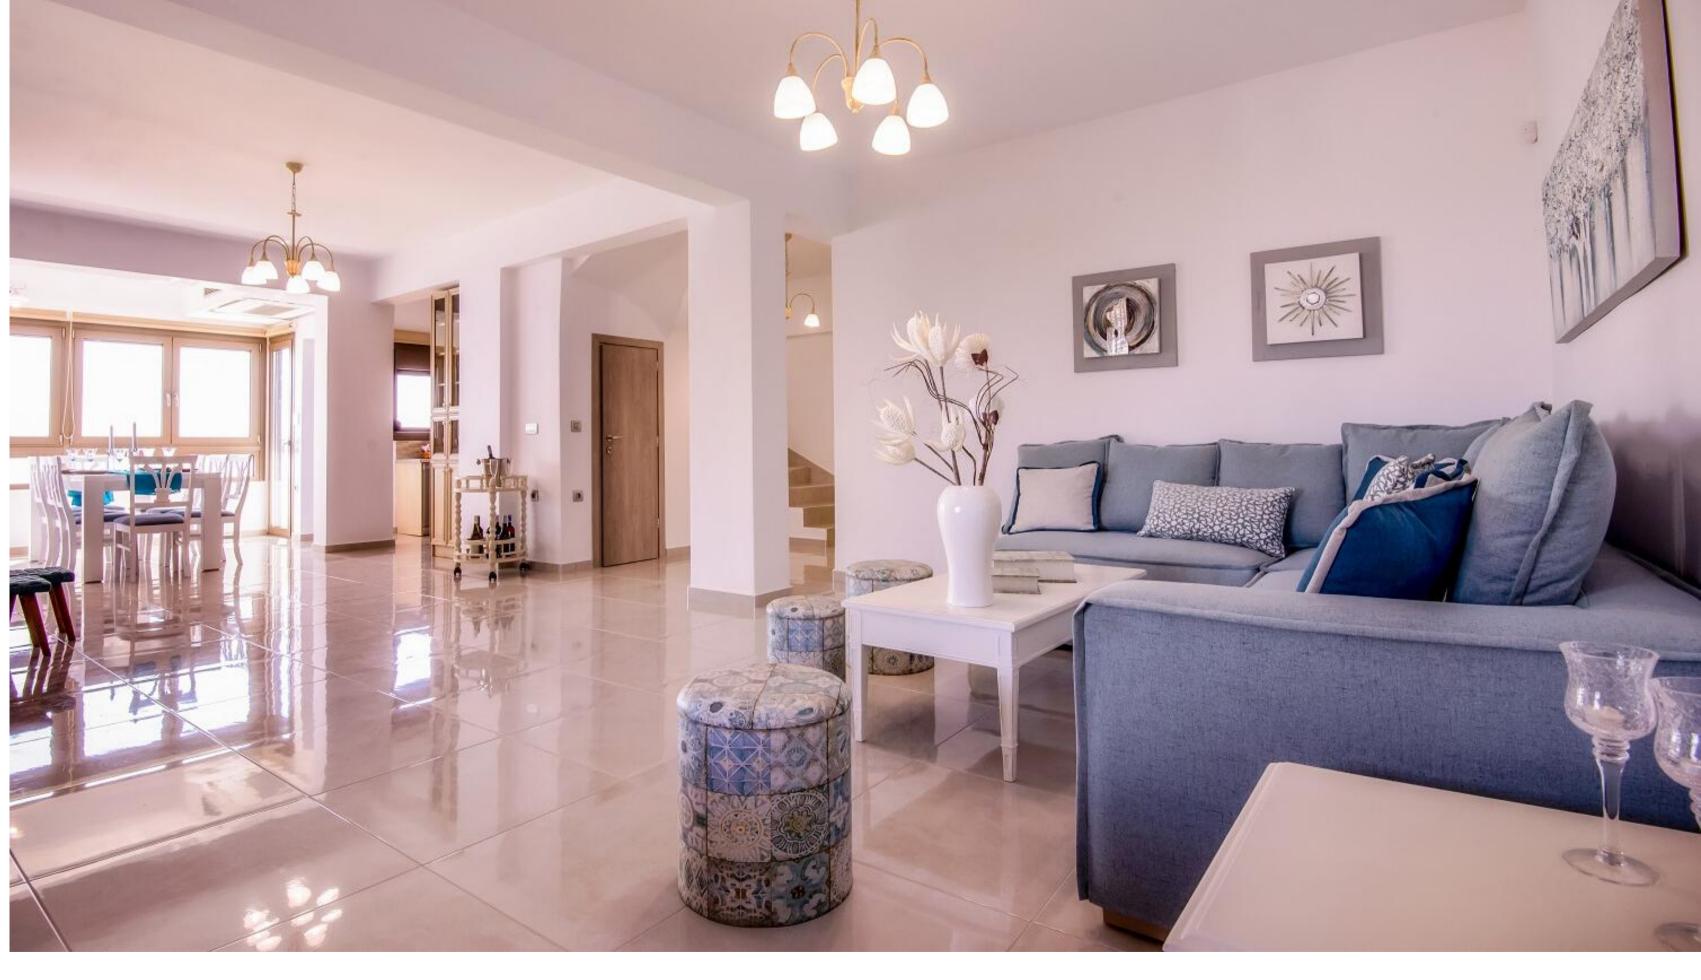

# PANORAMIC SEAVIEW ESTATE



A gorgeous home on 3,700 m<sup>2</sup> land, boosts on 3 levels, has an autonomous studio, and offers a Pool, BBQ & Wooden Oven, massive outdoor areas, and breathtaking seaviews





#### GROUND LEVEL

LIVING AREA DINING AREA KITCHEN GUESTS WC EN-SUITE MASTER BEDROOM BBQ, WOODEN OVEN & VERANDA





## LIVING AREA



## LIVING AREA



# DINING AREA



# DINING AREA



#### KITCHEN



# GUESTS WC













## BBQ & WOODEN OVEN

#### UPPER LEVEL

TWO EN-SUITE BEDROOMS WITH VERANDA





















### VERANDA



EN-SUITE LOWER LEVEL STUDIO WITH KITCHEN FACILITIES, DINING AREA AND LARGE PATIO















A VAST 27 M<sup>2</sup> SWIMMING POOL ALONG WITH DECK CHAIRS, DINING AREA AND PLENTY OF SPACE

























#### Location: Heraklion, Crete, Greece 19km west of the city of Heraklion, 22km west of Heraklion Airport

Property Size: 223 m<sup>2</sup> Ground floor: 125 m<sup>2</sup> Upper floor: 54 m<sup>2</sup> Studio: 44 m<sup>2</sup>

Land Size:  $3.700 \text{ m}^2$ 

Facilities: Swimming Pool, Central Air Conditioning System, Solar Water Heater, BBQ, Wooden Oven,