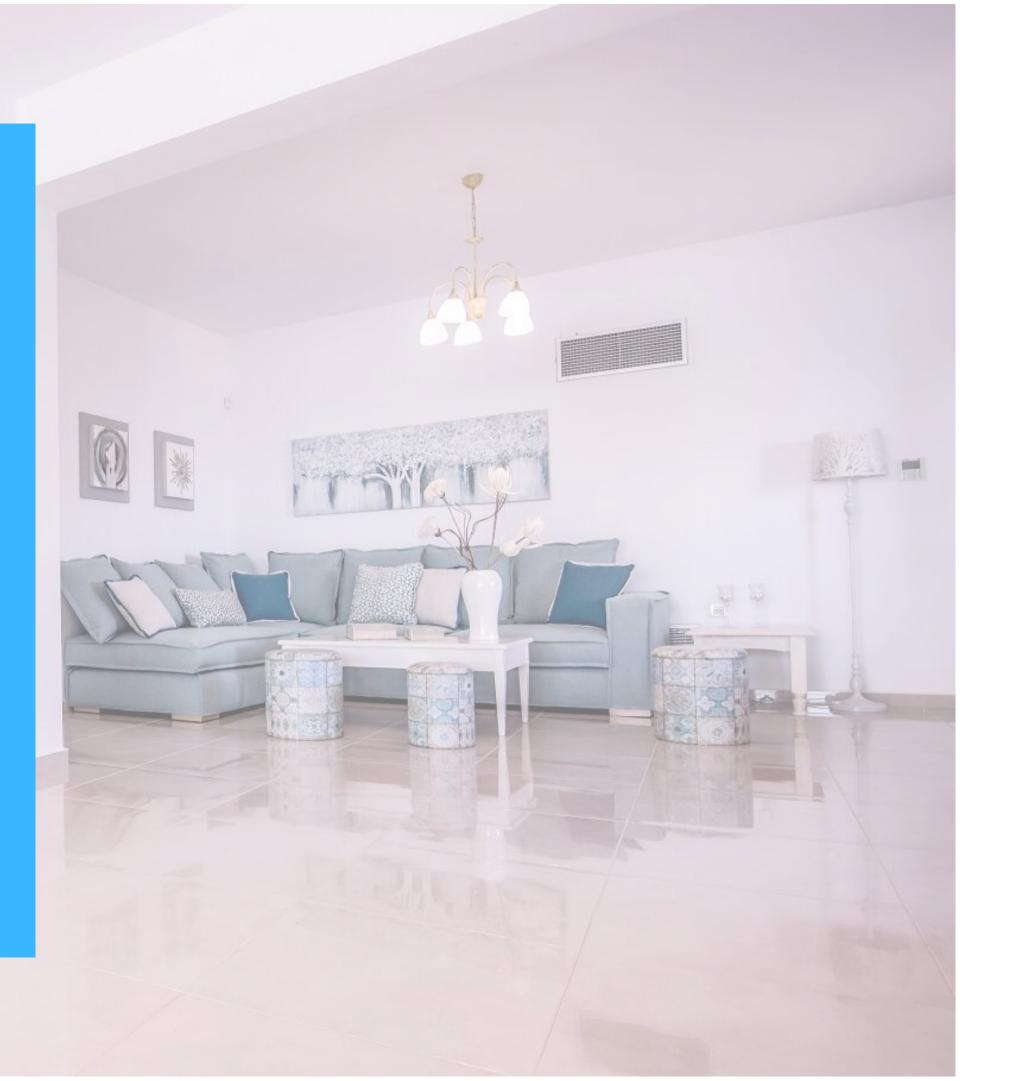

# PANORAMIC SEAVIEW ESTATE



A gorgeous home on 3,700 m<sup>2</sup> land, boosts on 3 levels, has an autonomous studio, and offers a Pool, BBQ & Wooden Oven, massive outdoor areas, and breathtaking seaviews





#### GROUND LEVEL

LIVING AREA DINING AREA KITCHEN GUESTS WC EN-SUITE MASTER BEDROOM BBQ, WOODEN OVEN & VERANDA





## LIVING AREA



## LIVING AREA



# DINING AREA



# DINING AREA



#### KITCHEN



# GUESTS WC













## BBQ & WOODEN OVEN

#### UPPER LEVEL

TWO EN-SUITE BEDROOMS WITH VERANDA





















### VERANDA



EN-SUITE LOWER LEVEL STUDIO WITH KITCHEN FACILITIES, DINING AREA AND LARGE PATIO















A VAST 27 M<sup>2</sup> SWIMMING POOL ALONG WITH DECK CHAIRS, DINING AREA AND PLENTY OF SPACE

























#### Location: Heraklion, Crete, Greece 19km west of the city of Heraklion, 22km west of Heraklion Airport

Property Size: 223 m<sup>2</sup> Ground floor: 125 m<sup>2</sup> Upper floor: 54 m<sup>2</sup> Studio: 44 m<sup>2</sup>

Land Size:  $3.700 \text{ m}^2$ 

Facilities: Swimming Pool, Central Air Conditioning System, Solar Water Heater, BBQ, Wooden Oven