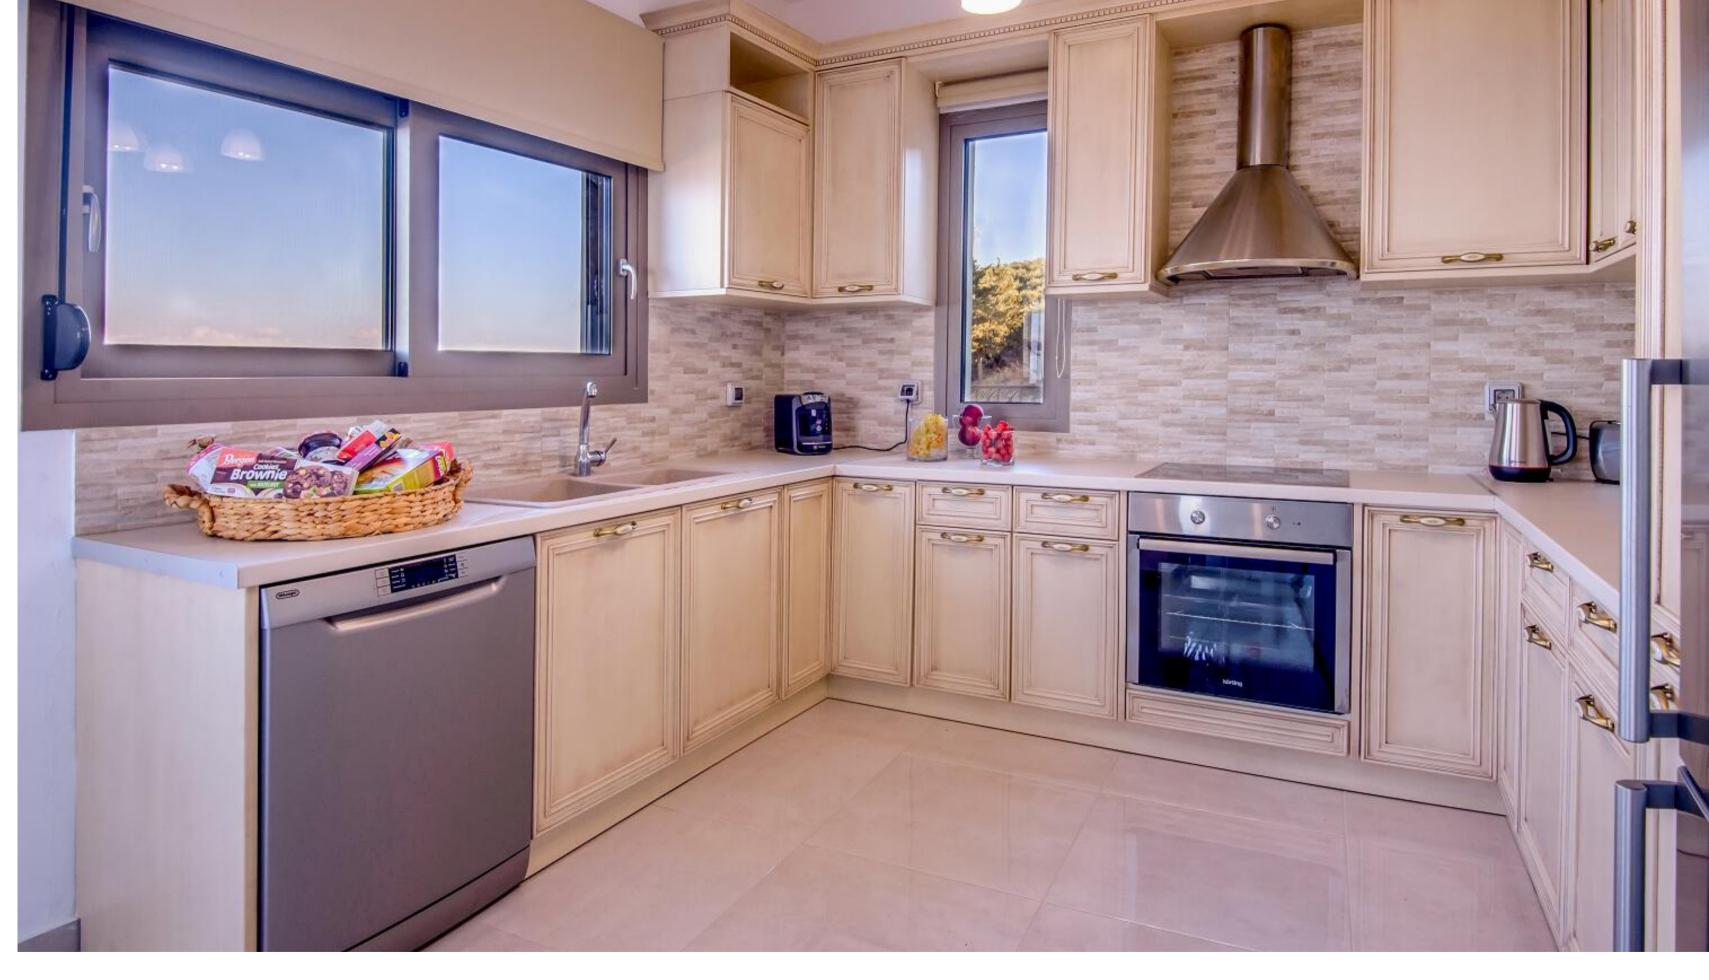

# PANORAMIC SEAVIEW ESTATE



A gorgeous home on 3,700 m<sup>2</sup> land, boosts on 3 levels, has an autonomous studio, and offers a Pool, BBQ & Wooden Oven, massive outdoor areas, and breathtaking seaviews





#### GROUND LEVEL

LIVING AREA DINING AREA KITCHEN GUESTS WC EN-SUITE MASTER BEDROOM BBQ, WOODEN OVEN & VERANDA





## LIVING AREA



## LIVING AREA



# DINING AREA



# DINING AREA



#### KITCHEN



# GUESTS WC













## BBQ & WOODEN OVEN

#### UPPER LEVEL

TWO EN-SUITE BEDROOMS WITH VERANDA





















### VERANDA



EN-SUITE LOWER LEVEL STUDIO WITH KITCHEN FACILITIES, DINING AREA AND LARGE PATIO















A VAST 27 M<sup>2</sup> SWIMMING POOL ALONG WITH DECK CHAIRS, DINING AREA AND PLENTY OF SPACE

























#### Location: Heraklion, Crete, Greece 19km west of the city of Heraklion, 22km west of Heraklion Airport

Property Size: 223 m<sup>2</sup> Ground floor: 125 m<sup>2</sup> Upper floor: 54 m<sup>2</sup> Studio: 44 m<sup>2</sup>

Land Size:  $3.700 \text{ m}^2$ 

Facilities: Swimming Pool, Central Air Conditioning System, Solar Water Heater, BBQ, Wooden Oven, Security Cameras and Alarm System, Electric Devices

#### VILLA MIRELA