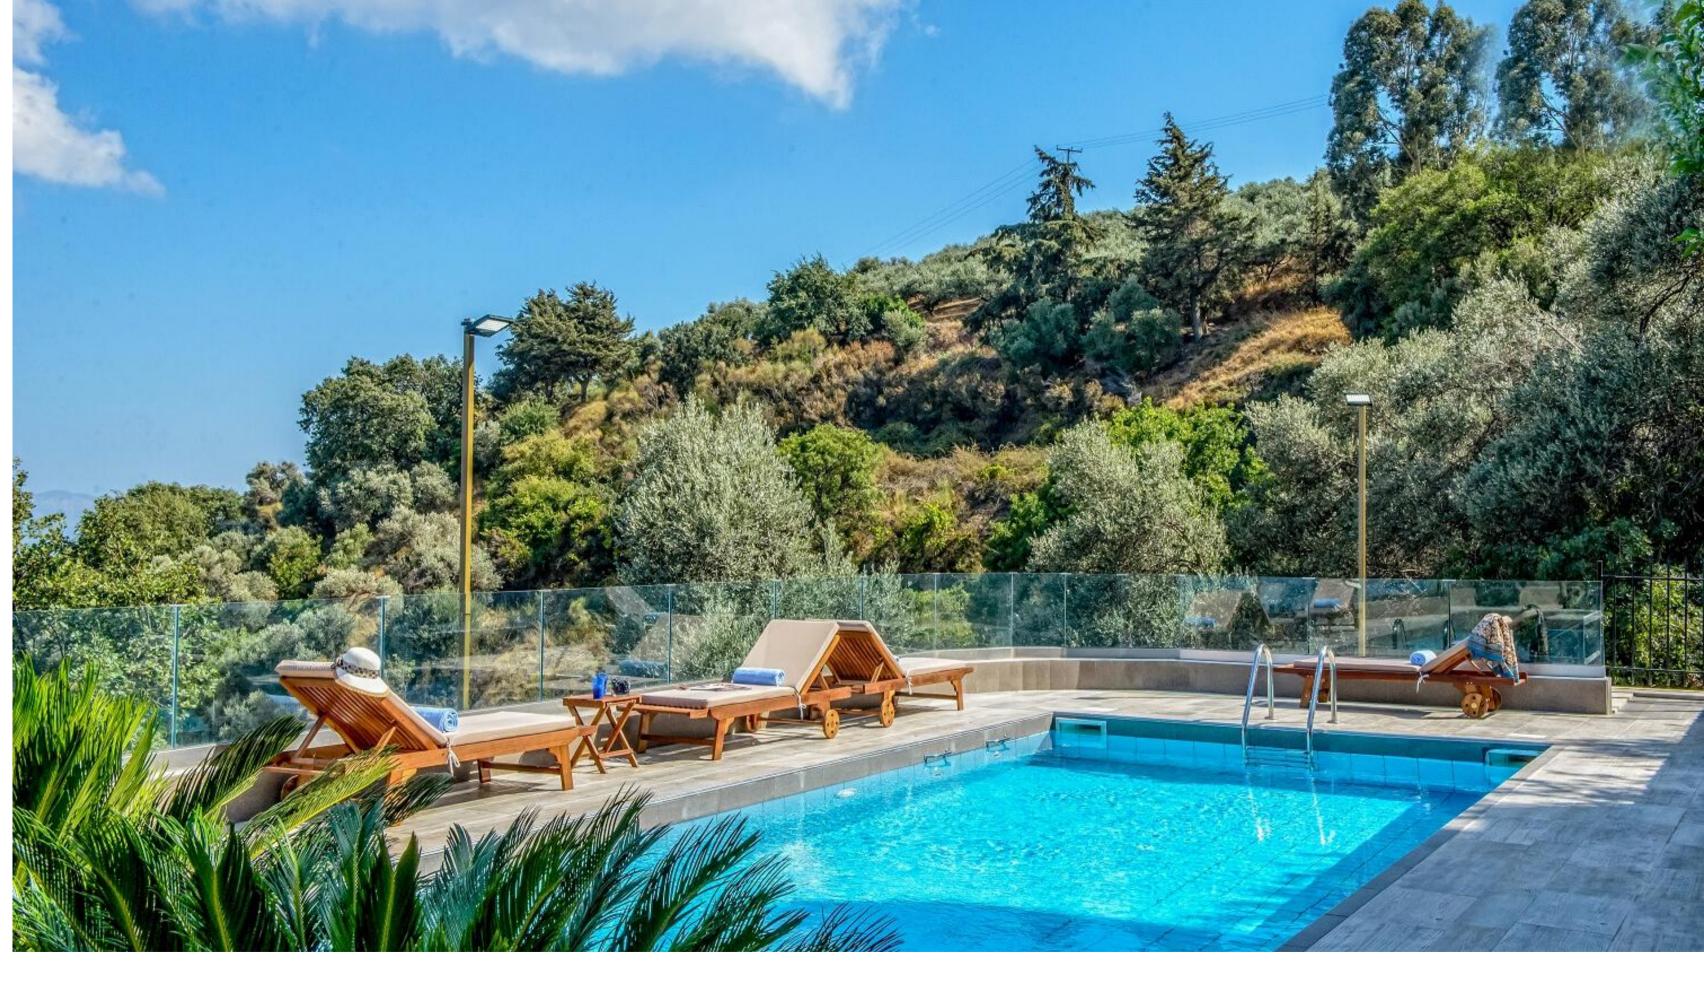

### VERANDA

EN-SUITE LOWER LEVEL STUDIO WITH KITCHEN FACILITIES, DINING AREA AND LARGE PATIO

A VAST 27 M<sup>2</sup> SWIMMING POOL ALONG WITH DECK CHAIRS, DINING AREA AND PLENTY OF SPACE

Land Size:  $3.700 \text{ m}^2$ 

Facilities: Swimming Pool, Central Air Conditioning System, Solar Water Heater, BBQ, Wooden Oven, Security Cameras and Alarm System, Electric Devices